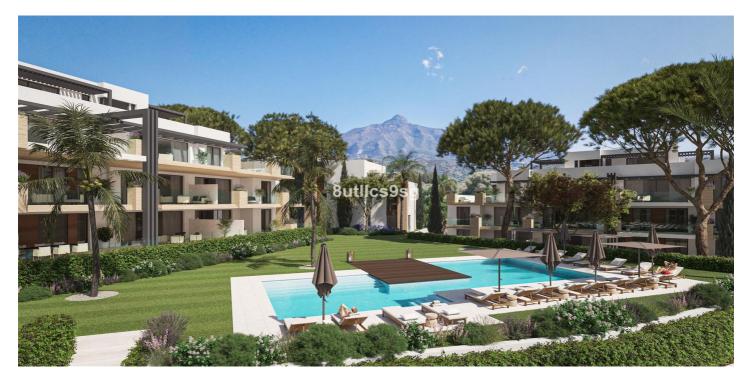

## Costa del Sol, Aloha

This apartment is located in Aloha, within the sought-after area of Nueva Andalucia, Marbella, Malaga. The property stands out for its generous dimensions and convenient layout, offering two bedrooms and two en-suite bathrooms. Its position provides residents with easy access to local amenities and some of the most prestigious areas in Marbella. The apartment layout ensures comfortable living, with both bedrooms benefitting from private en-suite bathrooms, providing privacy and convenience. The terrace is ideal for outdoor relaxation or entertaining, while the spacious interior is designed for practical day-to-day living. Residents have access to well-maintained communal facilities, including a swimming pool and garden areas. The property also includes a private garage, offering secure parking and additional storage options. The communal spaces are designed for both leisure and social interaction, enhancing the overall living experience. Situated within a well-established urbanisation, the apartment is conveniently located close to several golf courses, making it an excellent choice for golf enthusiasts. Puerto Banús is a short drive away, offering a wide range of shops, restaurants, and entertainment options. Marbella Centre and Estepona Centre are also easily accessible, providing further amenities and services within a short distance. The location combines tranquillity with proximity to key attractions on the Costa del Sol.