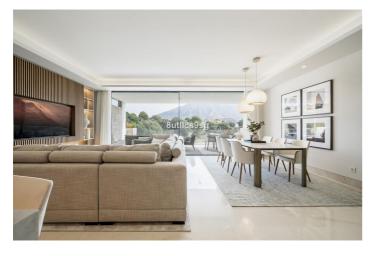

## Costa del Sol, Aloha

This apartment is located in Aloha, within the sought-after area of Nueva Andalucia, Marbella, Malaga. The property stands out for its generous dimensions and convenient layout, offering two bedrooms and two en-suite bathrooms. Its position provides residents with easy access to local amenities and some of the most prestigious areas in Marbella. The apartment layout ensures comfortable living, with both bedrooms benefitting from private en-suite bathrooms, providing privacy and convenience. The terrace is ideal for outdoor relaxation or entertaining, while the spacious interior is designed for practical day-to-day living. Residents have access to well-maintained communal facilities, including a swimming pool and garden areas. The property also includes a private garage, offering secure parking and additional storage options. The communal spaces are designed for both leisure and social interaction, enhancing the overall living experience. Situated within a well-established urbanisation, the apartment is conveniently located close to several golf courses, making it an excellent choice for golf enthusiasts. Puerto Banús is a short drive away, offering a wide range of shops, restaurants, and entertainment options. Marbella Centre and Estepona Centre are also easily accessible, providing further amenities and services within a short distance. The location combines tranquillity with proximity to key attractions on the Costa del Sol.