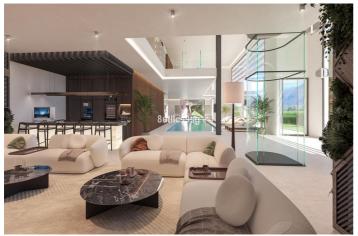

## Costa del Sol, Aloha

This apartment is located in Aloha, within the sought-after area of Nueva Andalucia, Marbella, Malaga. The property stands out for its generous dimensions and convenient layout, offering two bedrooms and two en-suite bathrooms. Its position provides residents with easy access to local amenities and some of the most prestigious areas in Marbella. The apartment layout ensures comfortable living, with both bedrooms benefitting from private en-suite bathrooms, providing privacy and convenience. The terrace is ideal for outdoor relaxation or entertaining, while the spacious interior is designed for practical day-to-day living. Residents have access to well-maintained communal facilities, including a swimming pool and garden areas. The property also includes a private garage, offering secure parking and additional storage options. The communal spaces are designed for both leisure and social interaction, enhancing the overall living experience. Situated within a well-established urbanisation, the apartment is conveniently located close to several golf courses, making it an excellent choice for golf enthusiasts. Puerto Banús is a short drive away, offering a wide range of shops, restaurants, and entertainment options. Marbella Centre and Estepona Centre are also easily accessible, providing further amenities and services within a short distance. The location combines tranquillity with proximity to key attractions on the Costa del Sol.