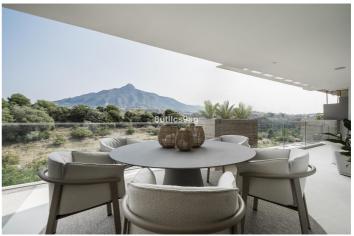

## Costa del Sol, Aloha

This apartment is located in Aloha, within the sought-after area of Nueva Andalucia, Marbella, Malaga. The property stands out for its generous dimensions and convenient layout, offering two bedrooms and two en-suite bathrooms. Its position provides residents with easy access to local amenities and some of the most prestigious areas in Marbella. The apartment layout ensures comfortable living, with both bedrooms benefitting from private en-suite bathrooms, providing privacy and convenience. The terrace is ideal for outdoor relaxation or entertaining, while the spacious interior is designed for practical day-to-day living. Residents have access to well-maintained communal facilities, including a swimming pool and garden areas. The property also includes a private garage, offering secure parking and additional storage options. The communal spaces are designed for both leisure and social interaction, enhancing the overall living experience. Situated within a well-established urbanisation, the apartment is conveniently located close to several golf courses, making it an excellent choice for golf enthusiasts. Puerto Banús is a short drive away, offering a wide range of shops, restaurants, and entertainment options. Marbella Centre and Estepona Centre are also easily accessible, providing further amenities and services within a short distance. The location combines tranquillity with proximity to key attractions on the Costa del Sol.