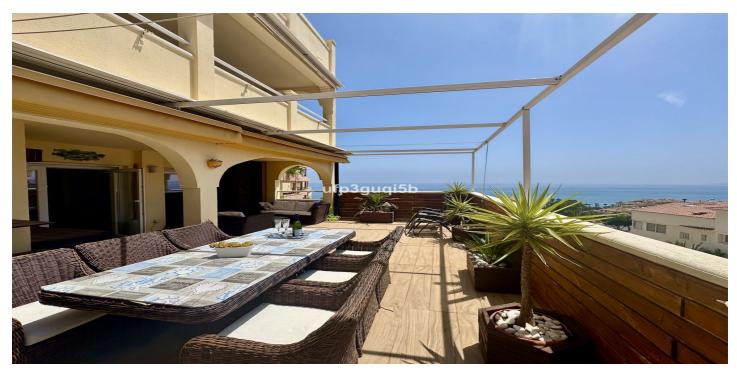

## Costa del Sol, Torrequebrada

Modern & Bright Apartment Just a Short Walk from the Beach – Torrequebrada, Benalmádena Located in the soughtafter area of Torrequebrada, this stylish and light-filled apartment offers the perfect blend of comfort, convenience, and coastal charm. Just a few minutes' walk from the beach, it's surrounded by a wide range of amenities including restaurants, a supermarket (Mercadona just 600m away), pharmacy, bus stop, and more. The apartment features a spacious living room with direct access to a sunny terrace, a fully equipped kitchen, one exceptionally large bedroom with its own terrace access, and a generous bathroom with a walk-in shower. The southwest-facing terrace is partly covered and fitted for glass curtains, making it ideal for year-round enjoyment. Soak in the stunning panoramic views of the sea, the coastline, and the mountains — a perfect setting for relaxing or entertaining. Additional highlights include: \* Private underground parking space \* Large, organized storage room with shelving \* Air conditioning in the bedroom \* Sold fully furnished – ready to move in \* Well-maintained community with swimming pool and garden areas Enjoy great spots like Yucas Bar & Café just 750 meters away, and the picturesque Playa La Viborilla under 1 km from your doorstep. This is an ideal property both for permanent living or as holiday home. Don't miss this opportunity – contact us today to arrange a viewing!