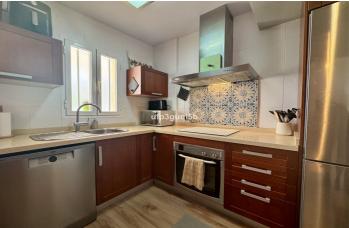

## Costa del Sol, Torrequebrada

Modern & Bright Apartment Just a Short Walk from the Beach – Torrequebrada, Benalmádena Located in the soughtafter area of Torrequebrada, this stylish and light-filled apartment offers the perfect blend of comfort, convenience, and coastal charm. Just a few minutes' walk from the beach, it's surrounded by a wide range of amenities including restaurants, a supermarket (Mercadona just 600m away), pharmacy, bus stop, and more. The apartment features a spacious living room with direct access to a sunny terrace, a fully equipped kitchen, one exceptionally large bedroom with its own terrace access, and a generous bathroom with a walk-in shower. The southwest-facing terrace is partly covered and fitted for glass curtains, making it ideal for year-round enjoyment. Soak in the stunning panoramic views of the sea, the coastline, and the mountains — a perfect setting for relaxing or entertaining. Additional highlights include: \* Private underground parking space \* Large, organized storage room with shelving \* Air conditioning in the bedroom \* Sold fully furnished – ready to move in \* Well-maintained community with swimming pool and garden areas Enjoy great spots like Yucas Bar & Café just 750 meters away, and the picturesque Playa La Viborilla under 1 km from your doorstep. This is an ideal property both for permanent living or as holiday home. Don't miss this opportunity – contact us today to arrange a viewing!

**Category** Holiday Homes Resale Climate Control Air Conditioning

Condition Good Excellent

Kitchen Fully Fitted Parking Underground Garage Private Energy Rating F