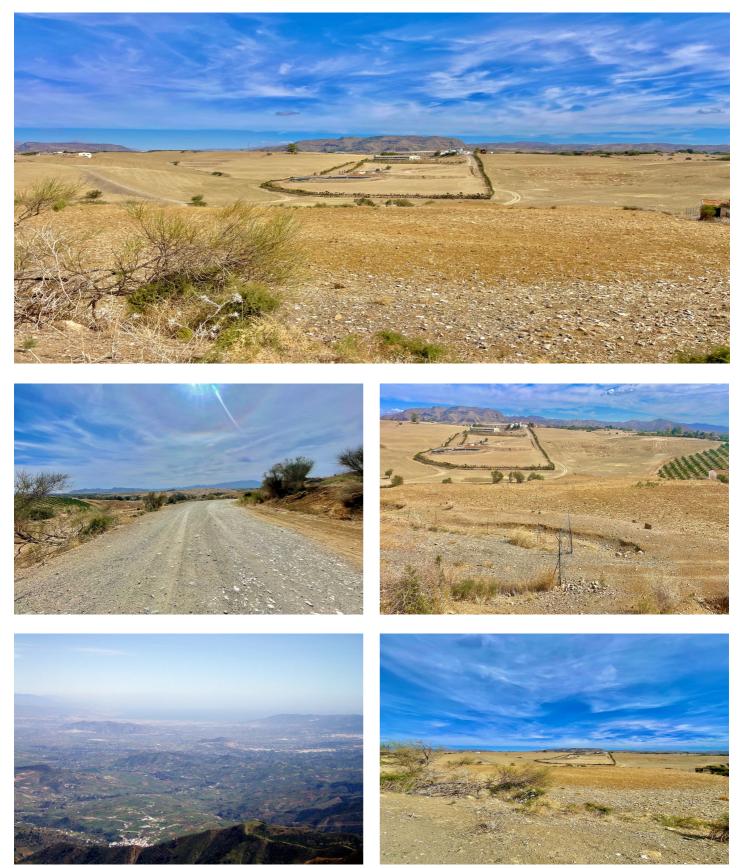

## Valle del Guadalhorce, Cártama

GREAT OPPORTUNITY IN CÁRTAMA, MÁLAGA! We present this large terraced rural agricultural land of 31,680 m2 with many possibilities for developing various agricultural and/or rural tourism activities. Located in the municipality of Cártama, in the Casapalma area on the La Loma Lane, a unique enclave due to its majestic landscape and its easy access to the Málaga-Pizarra highway, the Valle del Guadalhorce Hospital, and Málaga City. It has excellent direct access, at the foot of the main path on the La Loma Lane. It offers multiple possibilities: it can be divided into 3 plots and allows the construction of a tool shed, including the possibility of a house for agricultural use, as stated in its building permit certificate. It has water. It is an ideal place to relax and enjoy the outdoors with wonderful panoramic views of the countryside, the mountains, and the Guadalhorce Valley. This land is a magnificent investment, offering a multitude of opportunities through action plans that promote the development of rural tourism in the area and environmental preservation. Don't miss out on this magnificent opportunity.