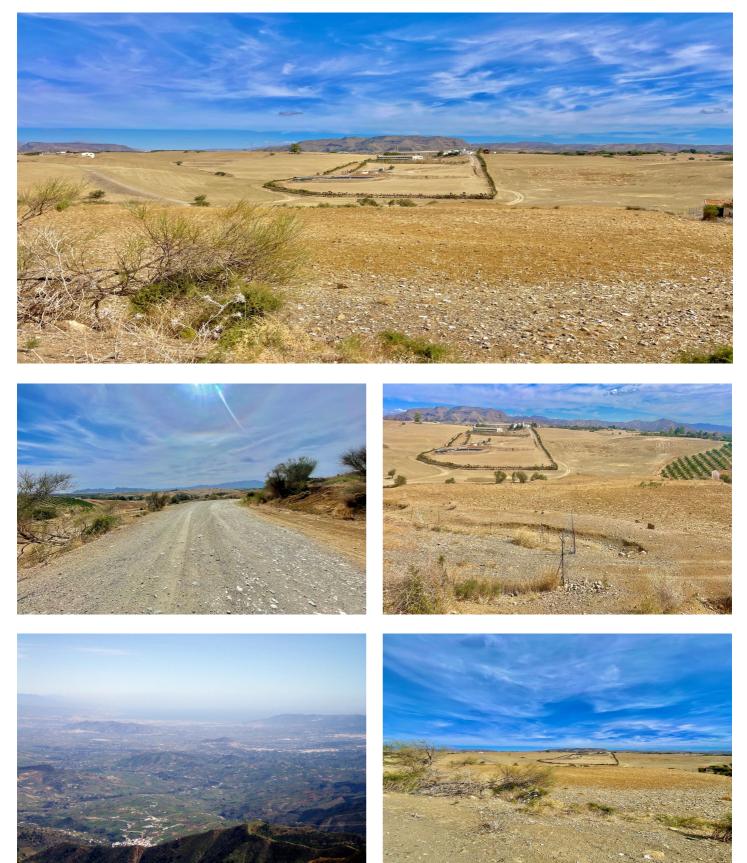

## Valle del Guadalhorce, Cártama

GREAT OPPORTUNITY IN CÁRTAMA, MÁLAGA! We present this large terraced rural agricultural land of 31,680 m2 with many possibilities for developing various agricultural and/or rural tourism activities. Located in the municipality of Cártama, in the Casapalma area on the La Loma Lane, a unique enclave due to its majestic landscape and its easy access to the Málaga-Pizarra highway, the Valle del Guadalhorce Hospital, and Málaga City. It has excellent direct access, at the foot of the main path on the La Loma Lane. It offers multiple possibilities: it can be divided into 3 plots and allows the construction of a tool shed, including the possibility of a house for agricultural use, as stated in its building permit certificate. It has water. It is an ideal place to relax and enjoy the outdoors with wonderful panoramic views of the countryside, the mountains, and the Guadalhorce Valley. This land is a magnificent investment, offering a multitude of opportunities through action plans that promote the development of rural tourism in the area and environmental preservation. Don't miss out on this magnificent opportunity.