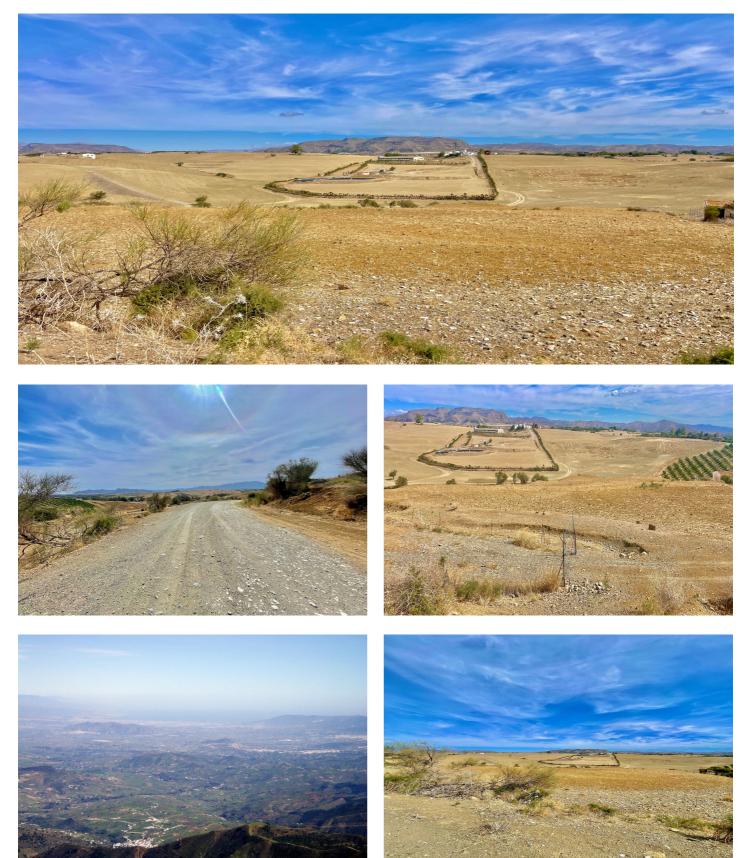

## Valle del Guadalhorce, Cártama

GREAT OPPORTUNITY IN CÁRTAMA, MÁLAGA! We present this large terraced rural agricultural land of 31,680 m2 with many possibilities for developing various agricultural and/or rural tourism activities. Located in the municipality of Cártama, in the Casapalma area on the La Loma Lane, a unique enclave due to its majestic landscape and its easy access to the Málaga-Pizarra highway, the Valle del Guadalhorce Hospital, and Málaga City. It has excellent direct access, at the foot of the main path on the La Loma Lane. It offers multiple possibilities: it can be divided into 3 plots and allows the construction of a tool shed, including the possibility of a house for agricultural use, as stated in its building permit certificate. It has water. It is an ideal place to relax and enjoy the outdoors with wonderful panoramic views of the countryside, the mountains, and the Guadalhorce Valley. This land is a magnificent investment, offering a multitude of opportunities through action plans that promote the development of rural tourism in the area and environmental preservation. Don't miss out on this magnificent opportunity.