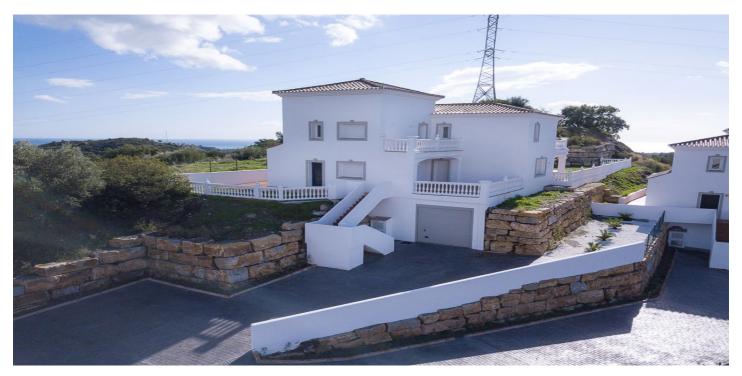

## Detached Villa for sale in Estepona, Estepona

780 000 €

Référence: R4864378 Chambres: 4 Bain: 4 Terrain: 800m<sup>2</sup> Construite: 350m<sup>2</sup> Terrasse: 100m<sup>2</sup>

## Costa del Sol, Estepona

A small development of 4 houses in the hills behind Estepona but just a 10 minute drive to the centre and beaches. Each house has 4 bedrooms all ensuite, guest toilet, large basement which can hold 3 cars or could be converted into a 1 car garage and multi use room. The living room is huge and opens out onto the large covered terrace and garden with private pool and good sea views. The kitchen has not been fitted and is down to each buyer to make their own choice of kitchen. These houses are a fantastic opportunity to own a great home at a very competitive price as currently houses in the area which need renovation are selling for more. We have keys in the office and can show the houses 7 days per week. Detached Villa, Estepona, Costa del Sol. 4 Bedrooms, 4 Bathrooms, Built 350 m², Terrace 100 m², Garden/Plot 800 m². Setting: Country, Close To Forest, Urbanisation. Orientation: South. Condition: Excellent, Recently Refurbished. Pool: Private. Views: Sea, Mountain, Country, Panoramic, Forest. Features: Covered Terrace, Fitted Wardrobes, Storage Room, Ensuite Bathroom, Marble Flooring, Double Glazing. Furniture: Not Furnished. Kitchen: Not Fitted. Garden: Private. Parking: Underground, Garage, More Than One, Private. Category: Bargain, Cheap, Investment, Luxury, Resale.