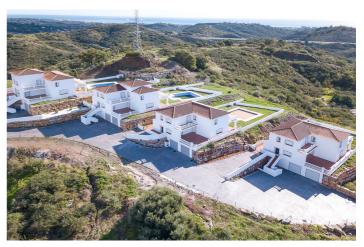

## Costa del Sol, Estepona

A small development of 4 houses in the hills behind Estepona but just a 10 minute drive to the centre and beaches. Each house has 4 bedrooms all ensuite, guest toilet, large basement which can hold 3 cars or could be converted into a 1 car garage and multi use room. The living room is huge and opens out onto the large covered terrace and garden with private pool and good sea views. The kitchen has not been fitted and is down to each buyer to make their own choice of kitchen. These houses are a fantastic opportunity to own a great home at a very competitive price as currently houses in the area which need renovation are selling for more. We have keys in the office and can show the houses 7 days per week. Detached Villa, Estepona, Costa del Sol. 4 Bedrooms, 4 Bathrooms, Built 350 m², Terrace 100 m², Garden/Plot 800 m². Setting: Country, Close To Forest, Urbanisation. Orientation: South. Condition: Excellent, Recently Refurbished. Pool: Private. Views: Sea, Mountain, Country, Panoramic, Forest. Features: Covered Terrace, Fitted Wardrobes, Storage Room, Ensuite Bathroom, Marble Flooring, Double Glazing. Furniture: Not Furnished. Kitchen: Not Fitted. Garden: Private. Parking: Underground, Garage, More Than One, Private. Category: Bargain, Cheap, Investment, Luxury, Resale.