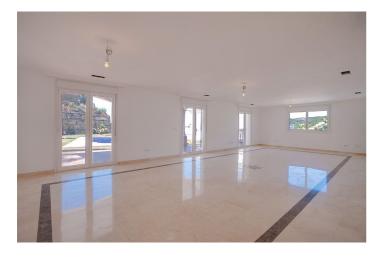

## Costa del Sol, Estepona

A small development of 4 houses in the hills behind Estepona but just a 10 minute drive to the centre and beaches. Each house has 4 bedrooms all ensuite, guest toilet, large basement which can hold 3 cars or could be converted into a 1 car garage and multi use room. The living room is huge and opens out onto the large covered terrace and garden with private pool and good sea views. The kitchen has not been fitted and is down to each buyer to make their own choice of kitchen. These houses are a fantastic opportunity to own a great home at a very competitive price as currently houses in the area which need renovation are selling for more. We have keys in the office and can show the houses 7 days per week. Detached Villa, Estepona, Costa del Sol. 4 Bedrooms, 4 Bathrooms, Built 350 m², Terrace 100 m², Garden/Plot 800 m². Setting: Country, Close To Forest, Urbanisation. Orientation: South. Condition: Excellent, Recently Refurbished. Pool: Private. Views: Sea, Mountain, Country, Panoramic, Forest. Features: Covered Terrace, Fitted Wardrobes, Storage Room, Ensuite Bathroom, Marble Flooring, Double Glazing. Furniture: Not Furnished. Kitchen: Not Fitted. Garden: Private. Parking: Underground, Garage, More Than One, Private. Category: Bargain, Cheap, Investment, Luxury, Resale.