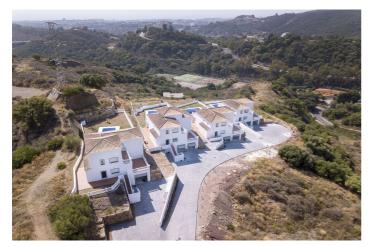

## Costa del Sol, Estepona

A small development of 4 houses in the hills behind Estepona but just a 10 minute drive to the centre and beaches. Each house has 4 bedrooms all ensuite, guest toilet, large basement which can hold 3 cars or could be converted into a 1 car garage and multi use room. The living room is huge and opens out onto the large covered terrace and garden with private pool and good sea views. The kitchen has not been fitted and is down to each buyer to make their own choice of kitchen. These houses are a fantastic opportunity to own a great home at a very competitive price as currently houses in the area which need renovation are selling for more. We have keys in the office and can show the houses 7 days per week. Detached Villa, Estepona, Costa del Sol. 4 Bedrooms, 4 Bathrooms, Built 350 m², Terrace 100 m², Garden/Plot 800 m². Setting: Country, Close To Forest, Urbanisation. Orientation: South. Condition: Excellent, Recently Refurbished. Pool: Private. Views: Sea, Mountain, Country, Panoramic, Forest. Features: Covered Terrace, Fitted Wardrobes, Storage Room, Ensuite Bathroom, Marble Flooring, Double Glazing. Furniture: Not Furnished. Kitchen: Not Fitted. Garden: Private. Parking: Underground, Garage, More Than One, Private. Category: Bargain, Cheap, Investment, Luxury, Resale.