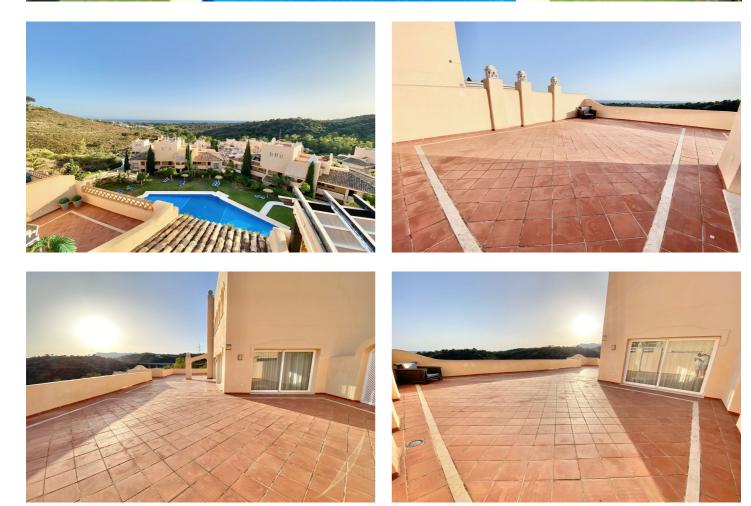

## Costa del Sol, Elviria

Large Duplex Penthouse in Elviria, Marbella. Apartment with 140 m2 inside and 210 m2 terrace features 3 bedrooms, the master bedroom is on the second floor and features an ensuite bathroom, a cloakroom, and a terrace, A fully equipped kitchen, 2 bathrooms, a guest toilet, and a living room with access to a huge southwest-facing terrace with incredible panoramic views of the sea and mountains. This gated community with 24-hour security features 4 large pools, 4 small pools, and extensive garden areas. 10 minutes from the beach and shopping areas.

## **Features:**

| Features<br>Covered Terrace<br>Lift<br>Private Terrace<br>Satellite TV<br>Storage Room<br>Fitted Wardrobes<br>Solarium<br>WiFi<br>Fiber Optic | <b>Orientation</b><br>South West | Climate Control<br>Air Conditioning<br>Cold A/C<br>Hot A/C |
|-----------------------------------------------------------------------------------------------------------------------------------------------|----------------------------------|------------------------------------------------------------|
| Views                                                                                                                                         | Setting                          | Condition                                                  |
| Sea                                                                                                                                           | Close To Golf                    | Good                                                       |
| Mountain                                                                                                                                      | Urbanisation                     |                                                            |
| Panoramic                                                                                                                                     | Close To Sea                     |                                                            |
| Pool                                                                                                                                          |                                  |                                                            |
| Pool                                                                                                                                          | Furniture                        | Kitchen                                                    |
| Communal                                                                                                                                      | Fully Furnished                  | Fully Fitted                                               |
| Garden                                                                                                                                        | Security                         | Parking                                                    |
| Communal                                                                                                                                      | Gated Complex                    | Underground                                                |
|                                                                                                                                               | 24 Hour Security                 | Garage                                                     |
|                                                                                                                                               | Entry Phone                      | Private                                                    |
|                                                                                                                                               |                                  |                                                            |