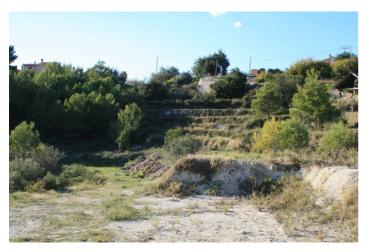

## Costa Blanca North, Benitachell

This plot is located between Moraira and Jávea, and is ideal for the construction of a luxury villa. The buyer should have a budget of approximately 1,000,000 - 1,200,000 euros for the land and construction. For horse lovers, there is enough space for an equestrian area. In addition to its impressive location, the plot is very close to all essential services. The nearest international school, Lady Elizabeth School, is just a 15-minute drive away, ideal for families looking to settle permanently. As for healthcare, the Marina Alta Hospital in Dénia is less than 20 minutes away, and there are several private clinics in the vicinity. Accessibility is also excellent: Alicante International Airport is about an hour's drive away, while Valencia Airport is approximately 80 minutes away. Don't miss this unique opportunity to acquire a plot with sea views in one of the most beautiful coastal towns on the Costa Blanca. Contact us today for more information or to schedule a visit!