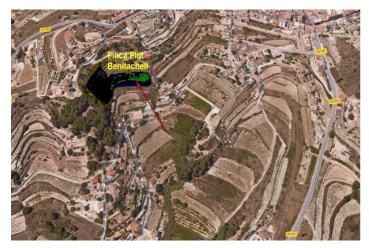

## Costa Blanca North, Benitachell

This plot is located between Moraira and Jávea, and is ideal for the construction of a luxury villa. The buyer should have a budget of approximately 1,000,000 - 1,200,000 euros for the land and construction. For horse lovers, there is enough space for an equestrian area. In addition to its impressive location, the plot is very close to all essential services. The nearest international school, Lady Elizabeth School, is just a 15-minute drive away, ideal for families looking to settle permanently. As for healthcare, the Marina Alta Hospital in Dénia is less than 20 minutes away, and there are several private clinics in the vicinity. Accessibility is also excellent: Alicante International Airport is about an hour's drive away, while Valencia Airport is approximately 80 minutes away. Don't miss this unique opportunity to acquire a plot with sea views in one of the most beautiful coastal towns on the Costa Blanca. Contact us today for more information or to schedule a visit!