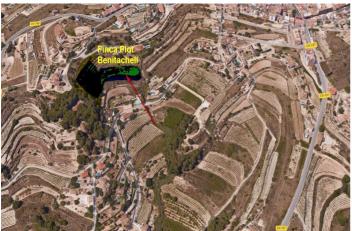

## Costa Blanca North, Benitachell

This plot is located between Moraira and Jávea, and is ideal for the construction of a luxury villa. The buyer should have a budget of approximately 1,000,000 - 1,200,000 euros for the land and construction. For horse lovers, there is enough space for an equestrian area. In addition to its impressive location, the plot is very close to all essential services. The nearest international school, Lady Elizabeth School, is just a 15-minute drive away, ideal for families looking to settle permanently. As for healthcare, the Marina Alta Hospital in Dénia is less than 20 minutes away, and there are several private clinics in the vicinity. Accessibility is also excellent: Alicante International Airport is about an hour's drive away, while Valencia Airport is approximately 80 minutes away. Don't miss this unique opportunity to acquire a plot with sea views in one of the most beautiful coastal towns on the Costa Blanca. Contact us today for more information or to schedule a visit!