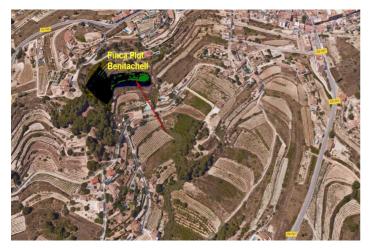

## Land for sale in Benitachell, Benitachell

400.000€

Referentie: R5105179 Plotgrootte: 10.723m<sup>2</sup>

## Costa Blanca North, Benitachell

This plot is located between Moraira and Jávea, and is ideal for the construction of a luxury villa. The buyer should have a budget of approximately 1,000,000 - 1,200,000 euros for the land and construction. For horse lovers, there is enough space for an equestrian area. In addition to its impressive location, the plot is very close to all essential services. The nearest international school, Lady Elizabeth School, is just a 15-minute drive away, ideal for families looking to settle permanently. As for healthcare, the Marina Alta Hospital in Dénia is less than 20 minutes away, and there are several private clinics in the vicinity. Accessibility is also excellent: Alicante International Airport is about an hour's drive away, while Valencia Airport is approximately 80 minutes away. Don't miss this unique opportunity to acquire a plot with sea views in one of the most beautiful coastal towns on the Costa Blanca. Contact us today for more information or to schedule a visit!