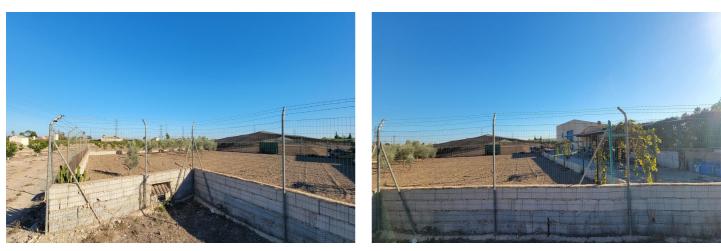

## La Vega Baja, San Miguel de Salinas

Fabulous opportunity to own a business in Spain. Secluded location for this great detached finca situated on the outskirts of San Miguel de Salinas, consisting of a studio bungalow. Facing east being built in 2000. Fully legal on Rustic land. This finca comes with 12,662 m2 of land which is completely fenced off and on flat ground surrounded by wonderful mountain views and fruit trees. Here the current owner has built a cover with net and frame. This finca comes with its very own bolsa which provides water to the trees via an irrigation system. This system is fully connected to the land, so when the new trees of the season are planted, the pipework is there to feed them. The bolsa does need a new covering ready for water. You will have the full water rights for this bolsa. The finca itself is 57m2 all on one level with access from both the front and the rear. Having an American kitchen and log burner with external storage room for a wardrobe. The rear leads to a secluded courtyard with outside bathroom and gas boiler. Part of the land has been separated to hold chickens, hosting a variety of chicken coops all fenced off. Here you can find 2 water deposits, one is holding rain water the other is a private Well. The finca has a septic tank and is connected to mains water and electric, including a large storage unit. An open area having a new roof and new concreated floor. Fully alarmed.