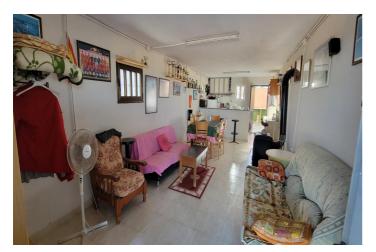

## La Vega Baja, San Miguel de Salinas

Fabulous opportunity to own a business in Spain. Secluded location for this great detached finca situated on the outskirts of San Miguel de Salinas, consisting of a studio bungalow. Facing east being built in 2000. Fully legal on Rustic land. This finca comes with 12,662 m2 of land which is completely fenced off and on flat ground surrounded by wonderful mountain views and fruit trees. Here the current owner has built a cover with net and frame. This finca comes with its very own bolsa which provides water to the trees via an irrigation system. This system is fully connected to the land, so when the new trees of the season are planted, the pipework is there to feed them. The bolsa does need a new covering ready for water. You will have the full water rights for this bolsa. The finca itself is 57m2 all on one level with access from both the front and the rear. Having an American kitchen and log burner with external storage room for a wardrobe. The rear leads to a secluded courtyard with outside bathroom and gas boiler. Part of the land has been separated to hold chickens, hosting a variety of chicken coops all fenced off. Here you can find 2 water deposits, one is holding rain water the other is a private Well. The finca has a septic tank and is connected to mains water and electric, including a large storage unit. An open area having a new roof and new concreated floor. Fully alarmed.