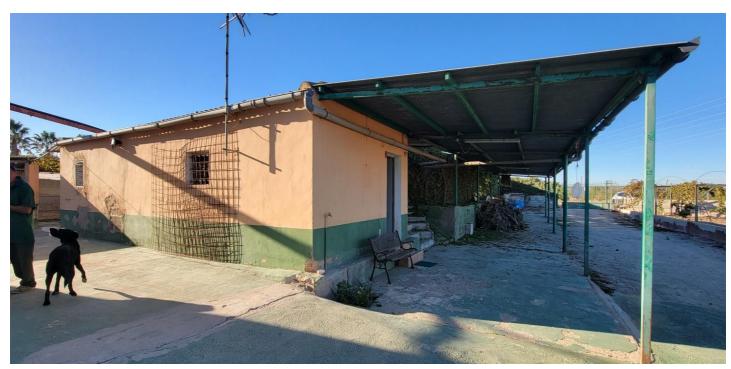

## La Vega Baja, San Miguel de Salinas

Fabulous opportunity to own a business in Spain. Secluded location for this great detached finca situated on the outskirts of San Miguel de Salinas, consisting of a studio bungalow. Facing east being built in 2000. Fully legal on Rustic land. This finca comes with 12,662 m2 of land which is completely fenced off and on flat ground surrounded by wonderful mountain views and fruit trees. Here the current owner has built a cover with net and frame. This finca comes with its very own bolsa which provides water to the trees via an irrigation system. This system is fully connected to the land, so when the new trees of the season are planted, the pipework is there to feed them. The bolsa does need a new covering ready for water. You will have the full water rights for this bolsa. The finca itself is 57m2 all on one level with access from both the front and the rear. Having an American kitchen and log burner with external storage room for a wardrobe. The rear leads to a secluded courtyard with outside bathroom and gas boiler. Part of the land has been separated to hold chickens, hosting a variety of chicken coops all fenced off. Here you can find 2 water deposits, one is holding rain water the other is a private Well. The finca has a septic tank and is connected to mains water and electric, including a large storage unit. An open area having a new roof and new concreated floor. Fully alarmed.