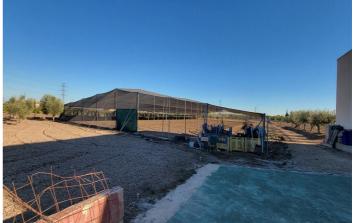

## La Vega Baja, San Miguel de Salinas

Fabulous opportunity to own a business in Spain. Secluded location for this great detached finca situated on the outskirts of San Miguel de Salinas, consisting of a studio bungalow. Facing east being built in 2000. Fully legal on Rustic land. This finca comes with 12,662 m2 of land which is completely fenced off and on flat ground surrounded by wonderful mountain views and fruit trees. Here the current owner has built a cover with net and frame. This finca comes with its very own bolsa which provides water to the trees via an irrigation system. This system is fully connected to the land, so when the new trees of the season are planted, the pipework is there to feed them. The bolsa does need a new covering ready for water. You will have the full water rights for this bolsa. The finca itself is 57m2 all on one level with access from both the front and the rear. Having an American kitchen and log burner with external storage room for a wardrobe. The rear leads to a secluded courtyard with outside bathroom and gas boiler. Part of the land has been separated to hold chickens, hosting a variety of chicken coops all fenced off. Here you can find 2 water deposits, one is holding rain water the other is a private Well. The finca has a septic tank and is connected to mains water and electric, including a large storage unit. An open area having a new roof and new concreated floor. Fully alarmed.