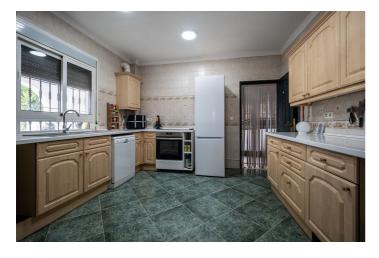

## Valle del Guadalhorce, Alhaurín el Grande

Charming 3-Bedroom Finca with Independent Guest Apartment, Panoramic Views & Private Pool This beautifully presented three-bedroom finca offers the perfect blend of rustic charm and modern comfort, complete with an independent one-bedroom apartment, private swimming pool, and panoramic views. The main house features a fully fitted kitchen, three spacious double bedrooms, and a well-appointed family bathroom. The bright and airy open-plan lounge features a cosy wood-burning stove and a dedicated dining area with direct access to a generous covered terrace—ideal for al fresco dining or relaxing while taking in the views. The separate one-bedroom apartment is perfect for guests or rental potential, and includes a fitted kitchen, shower room, and covered storage area beneath. Outside, the inviting swimming pool is surrounded by lush tropical gardens and a poolside bar, creating a private oasis for entertaining or unwinding. Additional features include air conditioning, double glazing, fitted wardrobes, a large carport, entrance gate, driveway and extensive land with a variety of mature trees. A pre-AFO report has been completed, and the AFO certificate can be obtained if required. All the square metres are already registered on the property deeds. Finca - Cortijo, Alhaurín el Grande, Costa del Sol. 4 Bedrooms, 2 Bathrooms, Built 168 m², Garden/Plot 3111 m². Setting: Country. Condition: Good. Pool: Private. Climate Control: Air Conditioning, Fireplace. Views: Mountain, Pool.