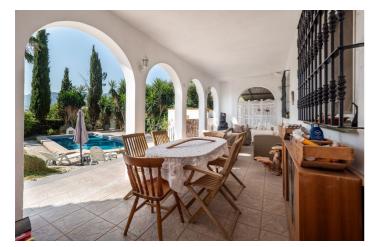

## Valle del Guadalhorce, Alhaurín el Grande

Charming 3-Bedroom Finca with Independent Guest Apartment, Panoramic Views & Private Pool This beautifully presented three-bedroom finca offers the perfect blend of rustic charm and modern comfort, complete with an independent one-bedroom apartment, private swimming pool, and panoramic views. The main house features a fully fitted kitchen, three spacious double bedrooms, and a well-appointed family bathroom. The bright and airy open-plan lounge features a cosy wood-burning stove and a dedicated dining area with direct access to a generous covered terrace—ideal for al fresco dining or relaxing while taking in the views. The separate one-bedroom apartment is perfect for guests or rental potential, and includes a fitted kitchen, shower room, and covered storage area beneath. Outside, the inviting swimming pool is surrounded by lush tropical gardens and a poolside bar, creating a private oasis for entertaining or unwinding. Additional features include air conditioning, double glazing, fitted wardrobes, a large carport, entrance gate, driveway and extensive land with a variety of mature trees. A pre-AFO report has been completed, and the AFO certificate can be obtained if required. All the square metres are already registered on the property deeds. Finca - Cortijo, Alhaurín el Grande, Costa del Sol. 4 Bedrooms, 2 Bathrooms, Built 168 m², Garden/Plot 3111 m². Setting: Country. Condition: Good. Pool: Private. Climate Control: Air Conditioning, Fireplace. Views: Mountain, Pool.