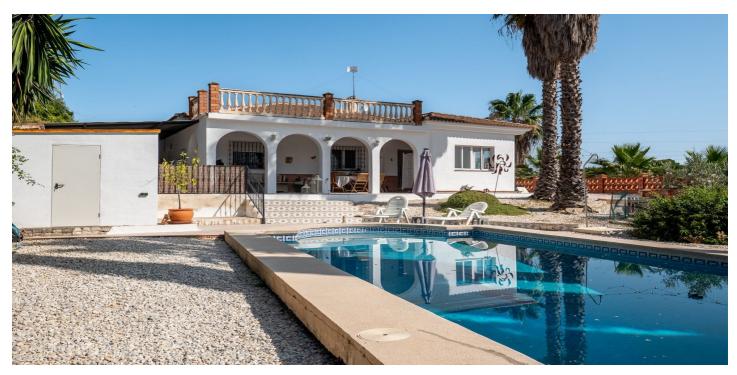

## Valle del Guadalhorce, Alhaurín el Grande

Charming 3-Bedroom Finca with Independent Guest Apartment, Panoramic Views & Private Pool This beautifully presented three-bedroom finca offers the perfect blend of rustic charm and modern comfort, complete with an independent one-bedroom apartment, private swimming pool, and panoramic views. The main house features a fully fitted kitchen, three spacious double bedrooms, and a well-appointed family bathroom. The bright and airy open-plan lounge features a cosy wood-burning stove and a dedicated dining area with direct access to a generous covered terrace—ideal for al fresco dining or relaxing while taking in the views. The separate one-bedroom apartment is perfect for guests or rental potential, and includes a fitted kitchen, shower room, and covered storage area beneath. Outside, the inviting swimming pool is surrounded by lush tropical gardens and a poolside bar, creating a private oasis for entertaining or unwinding. Additional features include air conditioning, double glazing, fitted wardrobes, a large carport, entrance gate, driveway and extensive land with a variety of mature trees. A pre-AFO report has been completed, and the AFO certificate can be obtained if required. All the square metres are already registered on the property deeds. Finca - Cortijo, Alhaurín el Grande, Costa del Sol. 4 Bedrooms, 2 Bathrooms, Built 168 m², Garden/Plot 3111 m². Setting: Country. Condition: Good. Pool: Private. Climate Control: Air Conditioning, Fireplace. Views: Mountain, Pool.