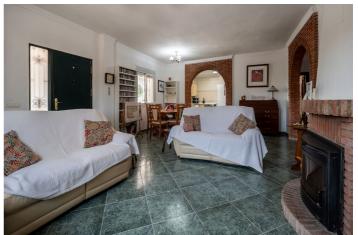

## Valle del Guadalhorce, Alhaurín el Grande

Charming 3-Bedroom Finca with Independent Guest Apartment, Panoramic Views & Private Pool This beautifully presented three-bedroom finca offers the perfect blend of rustic charm and modern comfort, complete with an independent one-bedroom apartment, private swimming pool, and panoramic views. The main house features a fully fitted kitchen, three spacious double bedrooms, and a well-appointed family bathroom. The bright and airy open-plan lounge features a cosy wood-burning stove and a dedicated dining area with direct access to a generous covered terrace—ideal for al fresco dining or relaxing while taking in the views. The separate one-bedroom apartment is perfect for guests or rental potential, and includes a fitted kitchen, shower room, and covered storage area beneath. Outside, the inviting swimming pool is surrounded by lush tropical gardens and a poolside bar, creating a private oasis for entertaining or unwinding. Additional features include air conditioning, double glazing, fitted wardrobes, a large carport, entrance gate, driveway and extensive land with a variety of mature trees. A pre-AFO report has been completed, and the AFO certificate can be obtained if required. All the square metres are already registered on the property deeds. Finca - Cortijo, Alhaurín el Grande, Costa del Sol. 4 Bedrooms, 2 Bathrooms, Built 168 m², Garden/Plot 3111 m². Setting: Country. Condition: Good. Pool: Private. Climate Control: Air Conditioning, Fireplace. Views: Mountain, Pool.