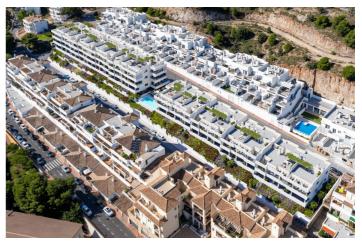

## Costa del Sol, Benalmádena

Located on Calle Menta in Benalmádena (Málaga), this new residential development offers a private community of 70 homes with 2 and 3 bedrooms, featuring a wide variety of layouts, with penthouses standing out. The architecture and design focus on highlighting the terraces, which are designed to capture the natural light and sea breeze of the Costa del Sol, as well as offer sea views. The gated community includes communal areas with a swimming pool, chill-out zone, and a gym with a sauna—everything needed to enjoy leisure time. Each of the 70 homes includes 2 full bathrooms, 2 parking spaces, and a storage room. Completion is scheduled for October 2027. All residences come with fully fitted kitchens equipped with top-brand appliances. The homes are designed for comfort and versatility, with open and optimized layouts. A prime example is the open-plan kitchen with an island, integrated into the living room. Bedrooms provide direct access to terraces, allowing residents to enjoy the breeze during moments of rest. Penthouses boast expansive terraces with panoramic views of the Mediterranean Sea.