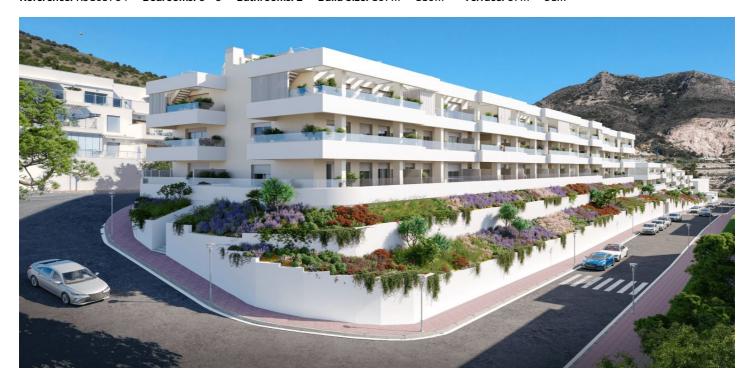

## Costa del Sol, Benalmádena

Located on Calle Menta in Benalmádena (Málaga), this new residential development offers a private community of 70 homes with 2 and 3 bedrooms, featuring a wide variety of layouts, with penthouses standing out. The architecture and design focus on highlighting the terraces, which are designed to capture the natural light and sea breeze of the Costa del Sol, as well as offer sea views. The gated community includes communal areas with a swimming pool, chill-out zone, and a gym with a sauna—everything needed to enjoy leisure time. Each of the 70 homes includes 2 full bathrooms, 2 parking spaces, and a storage room. Completion is scheduled for October 2027. All residences come with fully fitted kitchens equipped with top-brand appliances. The homes are designed for comfort and versatility, with open and optimized layouts. A prime example is the open-plan kitchen with an island, integrated into the living room. Bedrooms provide direct access to terraces, allowing residents to enjoy the breeze during moments of rest. Penthouses boast expansive terraces with panoramic views of the Mediterranean Sea.