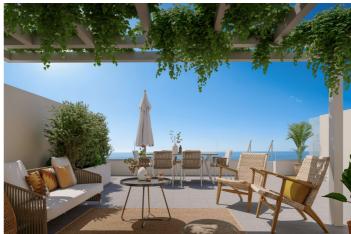

## Costa del Sol, Benalmádena

Located on Calle Menta in Benalmádena (Málaga), this new residential development offers a private community of 70 homes with 2 and 3 bedrooms, featuring a wide variety of layouts, with penthouses standing out. The architecture and design focus on highlighting the terraces, which are designed to capture the natural light and sea breeze of the Costa del Sol, as well as offer sea views. The gated community includes communal areas with a swimming pool, chill-out zone, and a gym with a sauna—everything needed to enjoy leisure time. Each of the 70 homes includes 2 full bathrooms, 2 parking spaces, and a storage room. Completion is scheduled for October 2027. All residences come with fully fitted kitchens equipped with top-brand appliances. The homes are designed for comfort and versatility, with open and optimized layouts. A prime example is the open-plan kitchen with an island, integrated into the living room. Bedrooms provide direct access to terraces, allowing residents to enjoy the breeze during moments of rest. Penthouses boast expansive terraces with panoramic views of the Mediterranean Sea.