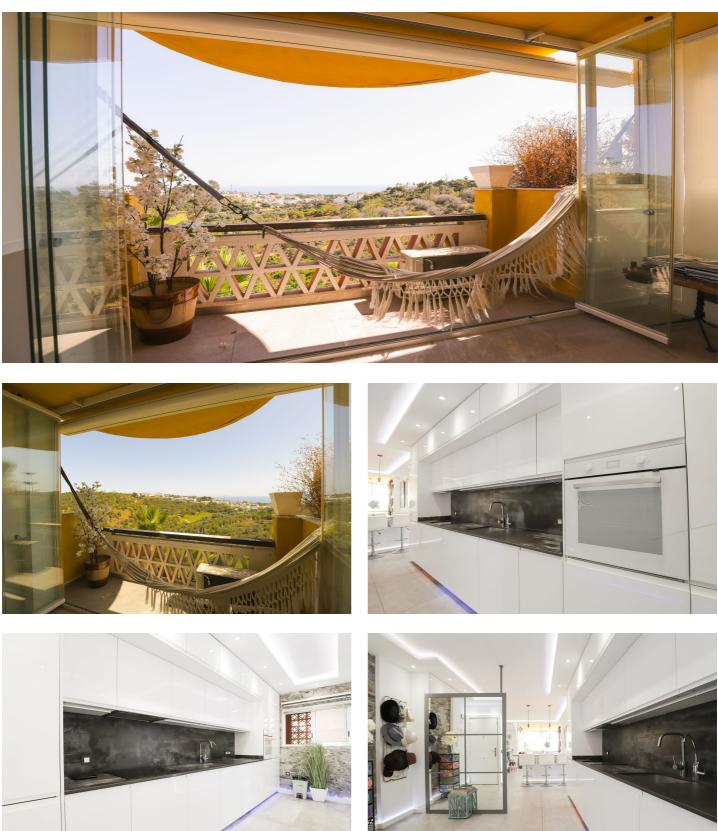

### Costa del Sol, Reserva de Marbella

Renovated Apartment with Sea Views – La Reserva de Marbella, Phase II A beautifully renovated 2-bedroom apartment featuring one spacious bathroom. Originally designed as a two-bathroom property, it can easily be reconfigured back to its original layout if desired. This secure urbanisation features 24-hour security, landscaped communal gardens, and an on-site bar-restaurant; all set in Marbella East, just a 5-minute drive from the renowned beaches and protected sand dunes of Cabopino and Elviria, 10-minutes' drive from Marbella centre, and only 30-minutes from Málaga International Airport. Situated on the second floor and accessible via lifts, the apartment enjoys a south-facing orientation with beautiful uninterrupted sea views and abundant natural light throughout. The layout has been reimagined to offer an open-plan design, seamlessly connecting the modern, fully-fitted kitchen with to the bright dining and living areas. The property features two bedrooms and a modern double bathroom equipped with a walk-in shower and dual vanity sinks. The living area has been extended into the former terrace space, creating a generous indoor-outdoor atmosphere that maximises the spectacular views of the Mediterranean Sea and golf views. Additional features include: All furniture, fixtures and fittings. Monitored security alarm system. High-speed fibre-optic internet. Private underground parking space. Large storage room. Access to a choice of communal swimming pools and jacuzzis. Beautifully landscaped gardens and communal areas. Viewings highly recommended.