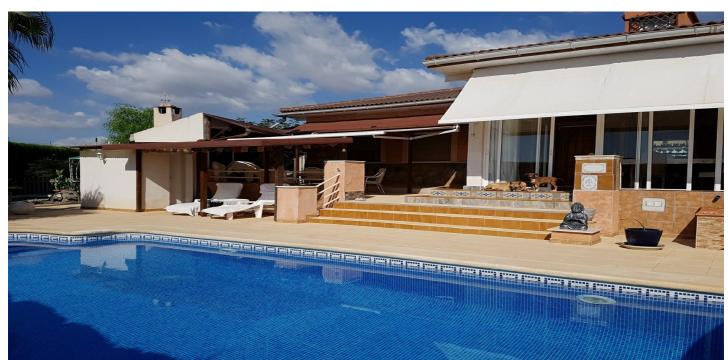

## La Vega Baja, Albatera

Country Home with Pool, Garden and Entertainment Area –  $\in$ 299,900 We present this beautiful country home, set in a peaceful natural environment with excellent access to nearby towns and amenities. Perfect for those seeking tranquility without giving up proximity to the city.Main features: 4 spacious bedrooms 2 full bathrooms Over 180 m<sup>2</sup> built, in excellent condition Enclosed terrace of approx. 38 m<sup>2</sup>, perfect for year-round use 2000 m<sup>2</sup> plot, with a well-maintained garden and a variety of fruit trees Large swimming pool, ideal for warm days Storage shed/tool room Outdoor bar and leisure area, great for gatherings with family and friends Prime location: The property is just 7 minutes by car from Albatera and Crevillente, and only 30 minutes from Alicante city centre, Murcia and the beaches of La Marina.Price:  $\leq$ 299,900A unique opportunity to enjoy country living with comfort, space, and excellent accessibility.