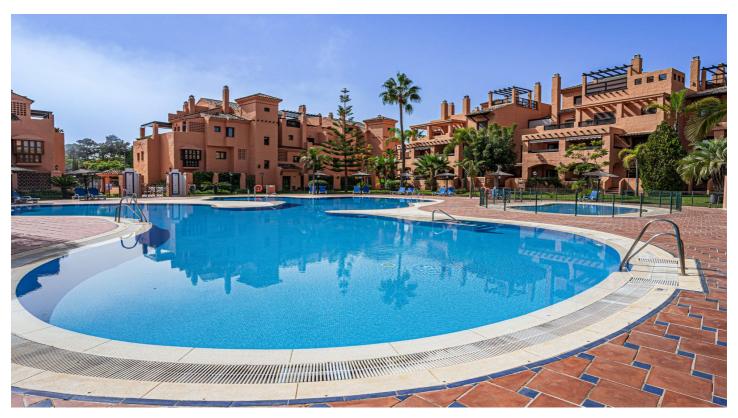

It is located in an urbanization with communal garden, swimming pool, tennis and paddle court, next to a play area for children.

There is a concierge during the day.

It includes a large underground parking space and storage room.