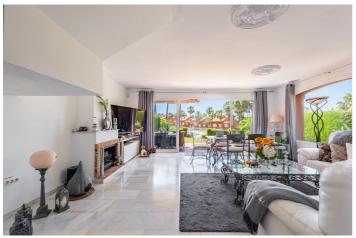

## Costa del Sol, Atalaya

Stylishly Renovated Corner Townhouse with Prime South-Facing Orientation Welcome to this beautifully refurbished corner townhouse in the sought-after residential community of Monte Biarritz, perfectly situated on the border between Marbella and Estepona. This modernized home enjoys a prime position within the complex—south-facing and overlooking the lush communal gardens and inviting swimming pool area. Bathed in natural light, the property offers a seamless blend of comfort, style, and functionality across three well-designed levels. The ground floor boasts a spacious and airy living room that flows directly onto the private garden—ideal for relaxing or entertaining outdoors. The sleek, fully renovated kitchen features high-end finishes and modern appliances, complemented by a convenient guest toilet. Upstairs, you'll find three comfortable bedrooms and two stylish bathrooms. The top floor hosts a versatile fourth bedroom, a handy storage area, and a generous solarium terrace—perfect for sunbathing or enjoying tranquil views of the surrounding greenery. With its fresh contemporary interiors, south-facing aspect, and superb location just under 2 km from the beach, this townhouse is a wonderful opportunity for families, full-time residents, or anyone seeking a modern coastal getaway close to all amenities.