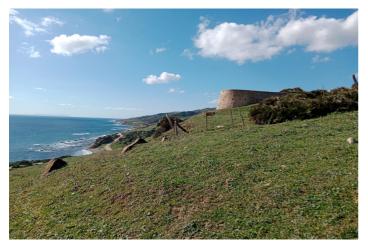

## Costa de la Luz, Tarifa

Rare Coastal Gem – 11 Hectares with Rich Heritage near Tarifa Set within one of southern Spain's most protected and picturesque natural areas, this extraordinary 117,543 m² (11.75 hectare) coastal plot offers a unique blend of history, nature, and development potential. Located just 8 km from the vibrant town of Tarifa, the land stretches across more than 400 meters of unspoiled beachfront and is surrounded by the pristine beauty of a Biosphere Reserve and Natural Park. Steeped in historical significance, the property features several wartime-era stone structures – echoes of a bygone military past – now ripe for restoration or thoughtful preservation. With a valid Licencia de Urbanismo already in place, the estate offers a solid legal foundation for a range of visionary uses. Whether you're inspired to develop an eco-conscious retreat, a luxury private residence, an agricultural project, or a boutique hospitality concept, the scope here is as vast as the land itself. Panoramic sea views, biodiversity-rich surroundings, and proximity to iconic landmarks like Torre de Guadalmesí and Torre del Fraile enhance both the value and the soul of this unique property. Key Highlights: 117,543 m² plot with over 400m of direct beachfront Located in a Natural Park and Biosphere Reserve Historical WWII-era ruins with restoration potential Valid Licencia de Urbanismo Easy access via paved road; 8 km to Tarifa town Ideal for eco-tourism, private estate, sustainable farming, or cultural projects Exceptional views and rich natural biodiversity This is more than a plot – it's a legacy waiting to be reimagined.