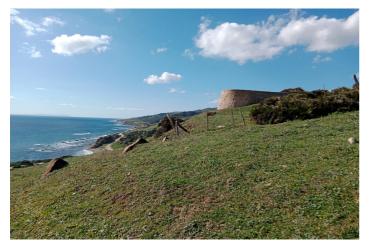

## Costa de la Luz, Tarifa

Rare Coastal Gem – 11 Hectares with Rich Heritage near Tarifa Set within one of southern Spain's most protected and picturesque natural areas, this extraordinary 117,543 m² (11.75 hectare) coastal plot offers a unique blend of history, nature, and development potential. Located just 8 km from the vibrant town of Tarifa, the land stretches across more than 400 meters of unspoiled beachfront and is surrounded by the pristine beauty of a Biosphere Reserve and Natural Park. Steeped in historical significance, the property features several wartime-era stone structures – echoes of a bygone military past – now ripe for restoration or thoughtful preservation. With a valid Licencia de Urbanismo already in place, the estate offers a solid legal foundation for a range of visionary uses. Whether you're inspired to develop an eco-conscious retreat, a luxury private residence, an agricultural project, or a boutique hospitality concept, the scope here is as vast as the land itself. Panoramic sea views, biodiversity-rich surroundings, and proximity to iconic landmarks like Torre de Guadalmesí and Torre del Fraile enhance both the value and the soul of this unique property. Key Highlights: 117,543 m² plot with over 400m of direct beachfront Located in a Natural Park and Biosphere Reserve Historical WWII-era ruins with restoration potential Valid Licencia de Urbanismo Easy access via paved road; 8 km to Tarifa town Ideal for eco-tourism, private estate, sustainable farming, or cultural projects Exceptional views and rich natural biodiversity This is more than a plot – it's a legacy waiting to be reimagined.