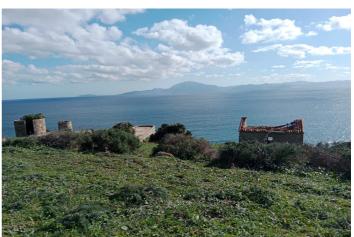

## Costa de la Luz, Tarifa

Rare Coastal Gem – 11 Hectares with Rich Heritage near Tarifa Set within one of southern Spain's most protected and picturesque natural areas, this extraordinary 117,543 m² (11.75 hectare) coastal plot offers a unique blend of history, nature, and development potential. Located just 8 km from the vibrant town of Tarifa, the land stretches across more than 400 meters of unspoiled beachfront and is surrounded by the pristine beauty of a Biosphere Reserve and Natural Park. Steeped in historical significance, the property features several wartime-era stone structures – echoes of a bygone military past – now ripe for restoration or thoughtful preservation. With a valid Licencia de Urbanismo already in place, the estate offers a solid legal foundation for a range of visionary uses. Whether you're inspired to develop an eco-conscious retreat, a luxury private residence, an agricultural project, or a boutique hospitality concept, the scope here is as vast as the land itself. Panoramic sea views, biodiversity-rich surroundings, and proximity to iconic landmarks like Torre de Guadalmesí and Torre del Fraile enhance both the value and the soul of this unique property. Key Highlights: 117,543 m² plot with over 400m of direct beachfront Located in a Natural Park and Biosphere Reserve Historical WWII-era ruins with restoration potential Valid Licencia de Urbanismo Easy access via paved road; 8 km to Tarifa town Ideal for eco-tourism, private estate, sustainable farming, or cultural projects Exceptional views and rich natural biodiversity This is more than a plot – it's a legacy waiting to be reimagined.