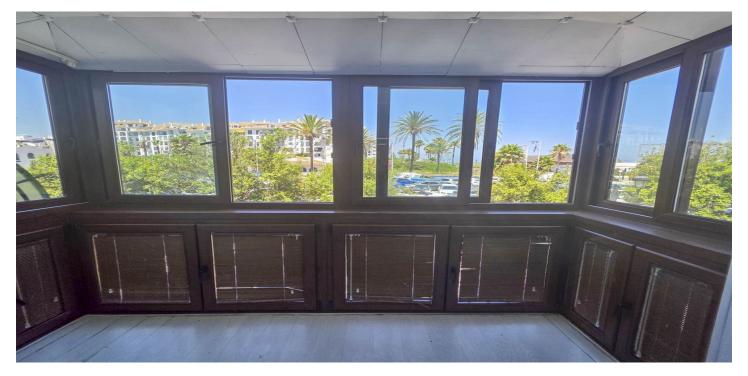

## Costa del Sol, La Duquesa

This charming studio represents a great opportunity for those looking for a functional, renovated property strategically located in one of the most attractive areas of the Costa del Sol. Located in the heart of Puerto de la Duquesa, this property combines comfort, style, and potential. The home has been recently refurbished and will be delivered fully painted in white, offering a fresh and modern atmosphere. It features laminated flooring that brings warmth to the space, as well as pre-installation for air conditioning to ensure comfort all year round. The studio offers an open and bright layout, thanks to its large window with pleasant views of the landscaped areas and the maritime surroundings. The open-plan kitchen is fully equipped and seamlessly integrated, while the modern bathroom includes a shower and practical finishes. Situated on a middle floor with lift access, the studio is part of a well-maintained building with direct access to all essential services: restaurants, shops, pharmacies, and supermarkets. The beach is only a 2-minute walk away, and La Duquesa Golf Course is just 5 minutes away by car. Additionally, it has easy access to the A-7 road, allowing you to reach Sotogrande in 10 minutes, Estepona in 15, and Gibraltar Airport in about 30 minutes. Thanks to its prime location, this property is ideal as a holiday home, second residence, or a perfect base for seaside getaways. It's also an excellent choice for investors seeking a property with high appreciation potential in a consistently in-demand area. Don't miss the chance to acquire a practical, well-located home that's ready to enjoy from day one.