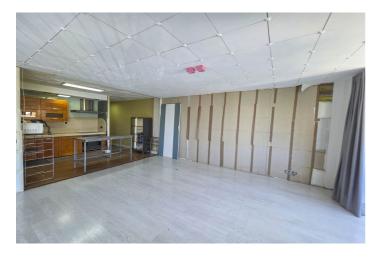

## Costa del Sol, La Duquesa

This charming studio represents a great opportunity for those looking for a functional, renovated property strategically located in one of the most attractive areas of the Costa del Sol. Located in the heart of Puerto de la Duquesa, this property combines comfort, style, and potential. The home has been recently refurbished and will be delivered fully painted in white, offering a fresh and modern atmosphere. It features laminated flooring that brings warmth to the space, as well as pre-installation for air conditioning to ensure comfort all year round. The studio offers an open and bright layout, thanks to its large window with pleasant views of the landscaped areas and the maritime surroundings. The open-plan kitchen is fully equipped and seamlessly integrated, while the modern bathroom includes a shower and practical finishes. Situated on a middle floor with lift access, the studio is part of a well-maintained building with direct access to all essential services: restaurants, shops, pharmacies, and supermarkets. The beach is only a 2-minute walk away, and La Duquesa Golf Course is just 5 minutes away by car. Additionally, it has easy access to the A-7 road, allowing you to reach Sotogrande in 10 minutes, Estepona in 15, and Gibraltar Airport in about 30 minutes. Thanks to its prime location, this property is ideal as a holiday home, second residence, or a perfect base for seaside getaways. It's also an excellent choice for investors seeking a property with high appreciation potential in a consistently in-demand area. Don't miss the chance to acquire a practical, well-located home that's ready to enjoy from day one.