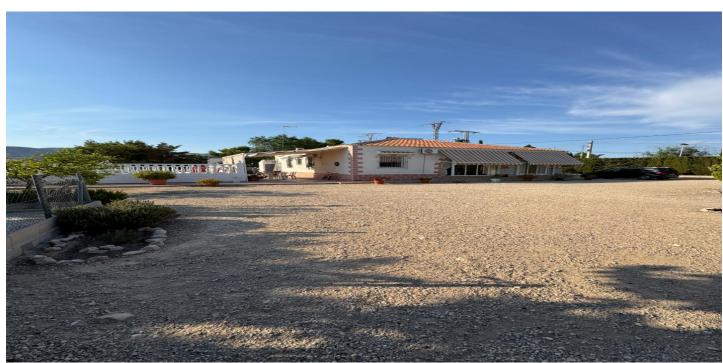

## La Vega Baja, Albatera

Detached Villa on Private Plot with Swimming Pool and Leisure Area. Detached single-family house for sale on a single floor, situated on an independent plot, with private swimming pool, garden area and various auxiliary constructions that make it an ideal property both as a permanent residence and as a holiday home. This cosy ground floor detached house offers a functional and comfortable layout for the whole family. Its rooms are designed to guarantee spaciousness, natural light and well-being in the day to day life. The property consists of: Covered terrace ideal for enjoying the outdoors, spacious living and dining room, fully functional independent kitchen, laundry room, 4 well distributed bedrooms, 2 complete bathrooms (one with access from the outside). The property is completely finished and is in a good state of conservation and habitability, ready to move into. The plot has a well-kept garden area and several outdoor spaces that make this property the perfect place to enjoy the good weather, family and friends. 20 Rectangular-shaped private swimming pool, located in the front garden, with a water surface area of 39 m<sup>2</sup>. Ideal for cooling off and relaxing in summer. I Covered barbecue, located in front of the pool. A perfect space for outdoor meals and social gatherings. 2 Auxiliary construction under the pool, taking advantage of the natural slope of the land. This functional space is divided into: Technical room for the purifier Toilet with changing room Storage room Woodshed. All of this perfectly complements the main house, offering comfort, organisation and outdoor recreation areas. ILocation: Partida Las Lomas, Albatera Located in a quiet and consolidated residential area, just 6 km from the town centre of Albatera. Well communicated by road (quick access to A-7 and N-340), with easy connection to Crevillente, Elche and Alicante airport (30 minutes). Ideal for those looking for privacy, outdoor space and good accessibility.