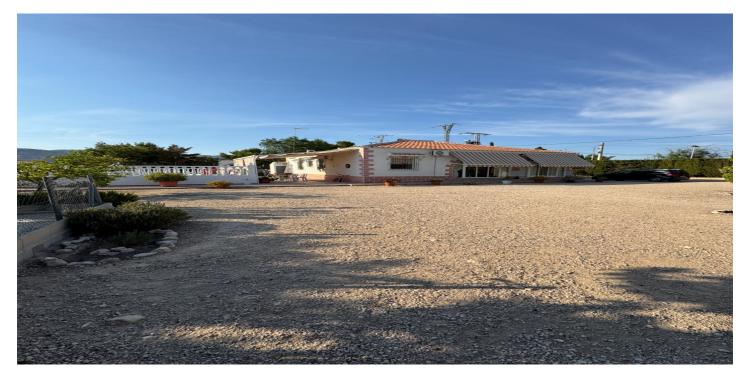

## La Vega Baja, Albatera

Detached Villa on Private Plot with Swimming Pool and Leisure Area. Detached single-family house for sale on a single floor, situated on an independent plot, with private swimming pool, garden area and various auxiliary constructions that make it an ideal property both as a permanent residence and as a holiday home. This cosy ground floor detached house offers a functional and comfortable layout for the whole family. Its rooms are designed to guarantee spaciousness, natural light and well-being in the day to day life. The property consists of: Covered terrace ideal for enjoying the outdoors, spacious living and dining room, fully functional independent kitchen, laundry room, 4 well distributed bedrooms, 2 complete bathrooms (one with access from the outside). The property is completely finished and is in a good state of conservation and habitability, ready to move into. The plot has a well-kept garden area and several outdoor spaces that make this property the perfect place to enjoy the good weather, family and friends. 20 Rectangular-shaped private swimming pool, located in the front garden, with a water surface area of 39 m<sup>2</sup>. Ideal for cooling off and relaxing in summer. 2 Covered barbecue, located in front of the pool. A perfect space for outdoor meals and social gatherings. 2 Auxiliary construction under the pool, taking advantage of the natural slope of the land. This functional space is divided into: Technical room for the purifier Toilet with changing room Storage room Woodshed. All of this perfectly complements the main house, offering comfort, organisation and outdoor recreation areas. Location: Partida Las Lomas, Albatera Located in a quiet and consolidated residential area, just 6 km from the town centre of Albatera. Well communicated by road (quick access to A-7 and N-340), with easy connection to Crevillente, Elche and Alicante airport (30 minutes). Ideal for those looking for privacy, outdoor space and good accessibility.