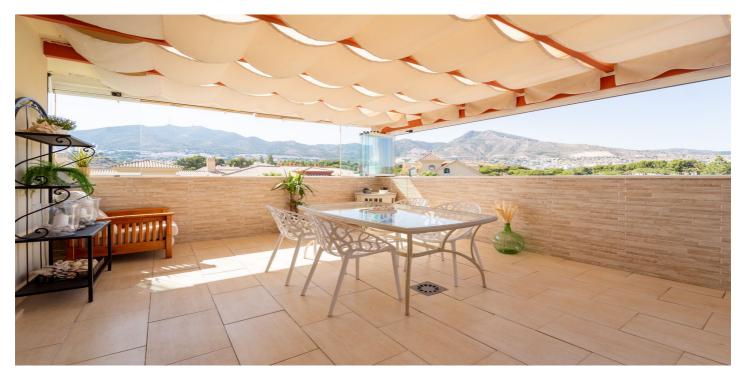

## Costa del Sol, Torrequebrada

Bright Penthouse with Spacious Glazed Terrace, Open Views to the Golf Course and Mountains; Tranquility Guaranteed. Set in a very peaceful residential area, this spacious penthouse perfectly combines comfort, privacy, and beautiful open views. Upon entering, you're welcomed by an elegant foyer that leads into a generously sized living room, ideal for relaxing with family or entertaining guests. From here, you have access to a separate, fully equipped kitchen with its laundry area. The property features three bedrooms. Two of them share a full bathroom, while the master bedroom enjoys its en-suite bathroom, offering greater privacy and comfort. Both bathrooms are currently fitted with bathtubs. One of the standout features of this home is the fabulous 30sqm terrace, fully covered and glazed, making it a year-round living space. Whether you use it as a lounge, dining area, or reading corner, you'll enjoy uninterrupted views of the golf course and surrounding mountains. If you're looking for a bright, spacious home in a quiet setting, a place where every detail invites you to relax, this penthouse has it all: space, views, and an enviable location. Get in touch today to schedule your visit and experience everything this unique property has to offer. Your new home on the Costa del Sol is waiting!