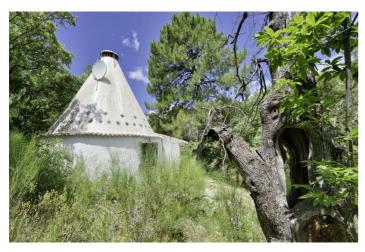

## Valle del Guadalhorce, Coín

RUSTIC FINCA IN COÍN / ALHAURÍN GOLF WITH SEA VIEWS Set of 7 contiguous farms for sale with a total of 700,000 m², located in a unique natural environment between Coín and Alhaurín Golf, just 20 minutes by car from Marbella and Mijas. The land, of rustic character, is currently destined for cork forest exploitation and has areas of old orchards with the possibility of irrigation and construction of storage warehouses. It offers great potential for agricultural, livestock or forestry activities, as well as for hunting projects thanks to its authorized small game reserve. It includes an existing construction, its own well with abundant water, and wooded areas populated by cork oaks in operation. From several parts of the farm you can enjoy sea views, adding value to an ideal property both for productive use and for medium-term investment.