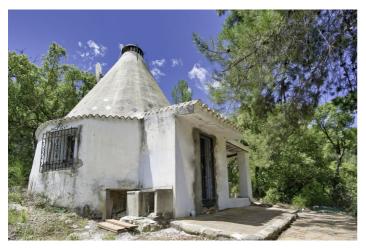

## Valle del Guadalhorce, Coín

RUSTIC FINCA IN COÍN / ALHAURÍN GOLF WITH SEA VIEWS Set of 7 contiguous farms for sale with a total of 700,000 m², located in a unique natural environment between Coín and Alhaurín Golf, just 20 minutes by car from Marbella and Mijas. The land, of rustic character, is currently destined for cork forest exploitation and has areas of old orchards with the possibility of irrigation and construction of storage warehouses. It offers great potential for agricultural, livestock or forestry activities, as well as for hunting projects thanks to its authorized small game reserve. It includes an existing construction, its own well with abundant water, and wooded areas populated by cork oaks in operation. From several parts of the farm you can enjoy sea views, adding value to an ideal property both for productive use and for medium-term investment.