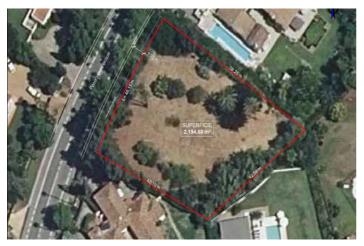

## Costa de la Luz, Sotogrande Costa

Set in Sotogrande Costa's prestigious Kings and Queens neighborhood, this expansive 2,200 m² plot offers a rare chance to design and build a custom luxury home in one of the area's most sought-after streets — Paseo del Parque. Elevated above its surroundings and ideally oriented to capture the morning and midday sun, the plot offers an uncommon dual perspective: sea views and picturesque mountain scenery. This blend of coastal and countryside outlooks is a true rarity in this prime location. Perfectly situated close to golf, beaches, the marina, and top international schools, this is a unique opportunity for those seeking exclusivity, elegance, and potential in one of southern Spain's most elite communities. Property Features: - Prime position within the Kings and Queens area - Stunning dual-aspect views of the sea and mountains - Elevated and sunny orientation - One of the few remaining buildable plots in this elite zone The plot, includes a variaty of mature palm trees, cypresses, and olive trees, that add elegance and charm anchoring this plot to its ideal location. Addtionally the the following documentation is already in place for those looking to expidite the building process; Topographical Survey, Geotechnical Study confirming excellent soil quality, and Basic and Execution Architectural Projects