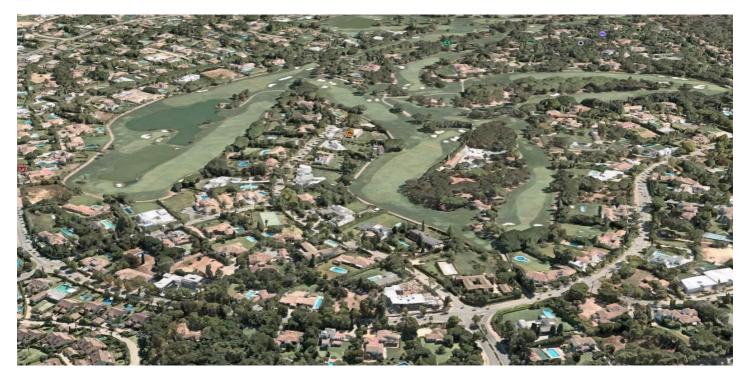

## Costa de la Luz, Sotogrande Costa

Set in Sotogrande Costa's prestigious Kings and Queens neighborhood, this expansive 2,200 m² plot offers a rare chance to design and build a custom luxury home in one of the area's most sought-after streets — Paseo del Parque. Elevated above its surroundings and ideally oriented to capture the morning and midday sun, the plot offers an uncommon dual perspective: sea views and picturesque mountain scenery. This blend of coastal and countryside outlooks is a true rarity in this prime location. Perfectly situated close to golf, beaches, the marina, and top international schools, this is a unique opportunity for those seeking exclusivity, elegance, and potential in one of southern Spain's most elite communities. Property Features: - Prime position within the Kings and Queens area - Stunning dual-aspect views of the sea and mountains - Elevated and sunny orientation - One of the few remaining buildable plots in this elite zone The plot, includes a variaty of mature palm trees, cypresses, and olive trees, that add elegance and charm anchoring this plot to its ideal location. Addtionally the the following documentation is already in place for those looking to expidite the building process; Topographical Survey, Geotechnical Study confirming excellent soil quality, and Basic and Execution Architectural Projects