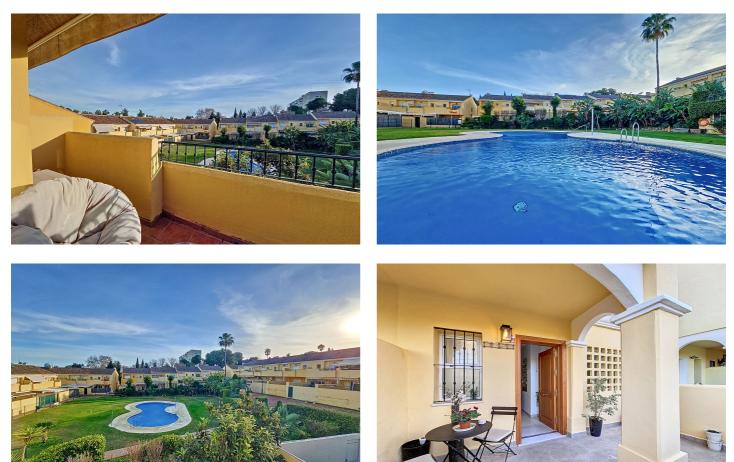

## Costa del Sol, El Padron

This charming two-story townhouse, located in the peaceful area of El Padron in Estepona, offers the perfect combination of comfort and convenience. Situated in a gated community, just a few minutes' drive from Beso Beach/Laguna Beach and various amenities, this property stands out for its south-facing orientation and direct access to the pool from the terrace, making it an ideal choice to enjoy the Mediterranean climate. The entrance to the house is framed by a lovely porch with a terrace. On the ground floor, the property features a spacious and bright living-dining room, perfect for family gatherings or relaxing moments. The fully equipped kitchen with Bosch appliances integrates seamlessly into the space through a serving hatch, offering functionality and style. From this floor, you can access a private terrace that includes a barbecue area and seating, perfect for enjoying summer evenings outdoors. There is also a guest toilet on the ground floor. The first floor houses three bedrooms. The master bedroom has an en-suite bathroom and access to a terrace overlooking the community pool. The other two bedrooms share an additional bathroom, providing space and privacy for the whole family. The property is equipped with solar panels, which contribute to significant savings and energy efficiency. The house also features air conditioning, porcelain floors, and a reinforced door for added security. The community, with mature gardens and a well-maintained pool, offers a tranquil and pleasant environment. Parking is available both within the community, in front of the house, and on the street. Its strategic location allows you to enjoy the tranquility of the area without sacrificing proximity to the beach, shops, and the center of Estepona.

## Features:

Features Covered Terrace Private Terrace Double Glazing Views Mountain Garden Pool Pool Communal Security Gated Complex **Orientation** South

Setting Close To Sea Close To Shops Close To Town Kitchen Partially Fitted Parking Covered Climate Control Air Conditioning