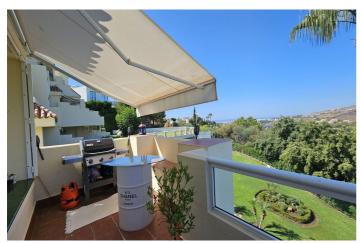

## Costa del Sol, Benahavís

Luxurious Duplex Penthouse with Panoramic Views – Benahavís (Marbella) Only 12 minutes from Puerto Banús, 15 minutes from Marbella's city center, and 10 minutes from golden beaches, this refined duplex penthouse is located in the sought-after area of Los Arqueros – where sea, golf, and mountain views blend in perfect harmony. Live the Andalusian Dream: With 104 m<sup>2</sup> of interior space and a generous 34 m<sup>2</sup> south-facing terrace, this home boasts breathtaking panoramic views of the Mediterranean Sea, the Rock of Gibraltar, the golf greens, and the surrounding mountains. Layout: 3 elegant bedrooms with built-in wardrobes 2 modern and fully equipped bathrooms Bright, openplan living room with large windows Fully fitted kitchen with practical layout South-facing terrace – perfect for outdoor dining and watching the sunset Premium Residential Complex: Peaceful, green, and secure environment Outdoor pool and indoor heated pool for year-round use 2 large underground parking spaces A perfect blend of style, comfort, and breathtaking scenery – your sanctuary on the Costa del Sol awaits.