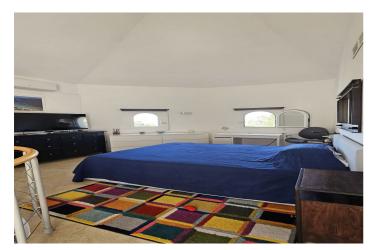

## Costa del Sol, Benahavís

Luxurious Duplex Penthouse with Panoramic Views – Benahavís (Marbella) Only 12 minutes from Puerto Banús, 15 minutes from Marbella's city center, and 10 minutes from golden beaches, this refined duplex penthouse is located in the sought-after area of Los Arqueros – where sea, golf, and mountain views blend in perfect harmony. Live the Andalusian Dream: With 104 m<sup>2</sup> of interior space and a generous 34 m<sup>2</sup> south-facing terrace, this home boasts breathtaking panoramic views of the Mediterranean Sea, the Rock of Gibraltar, the golf greens, and the surrounding mountains. Layout: 3 elegant bedrooms with built-in wardrobes 2 modern and fully equipped bathrooms Bright, openplan living room with large windows Fully fitted kitchen with practical layout South-facing terrace – perfect for outdoor dining and watching the sunset Premium Residential Complex: Peaceful, green, and secure environment Outdoor pool and indoor heated pool for year-round use 2 large underground parking spaces A perfect blend of style, comfort, and breathtaking scenery – your sanctuary on the Costa del Sol awaits.