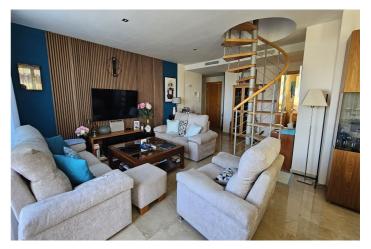

## Costa del Sol, Benahavís

Luxurious Duplex Penthouse with Panoramic Views – Benahavís (Marbella) Only 12 minutes from Puerto Banús, 15 minutes from Marbella's city center, and 10 minutes from golden beaches, this refined duplex penthouse is located in the sought-after area of Los Arqueros – where sea, golf, and mountain views blend in perfect harmony. Live the Andalusian Dream: With 104 m<sup>2</sup> of interior space and a generous 34 m<sup>2</sup> south-facing terrace, this home boasts breathtaking panoramic views of the Mediterranean Sea, the Rock of Gibraltar, the golf greens, and the surrounding mountains. Layout: 3 elegant bedrooms with built-in wardrobes 2 modern and fully equipped bathrooms Bright, openplan living room with large windows Fully fitted kitchen with practical layout South-facing terrace – perfect for outdoor dining and watching the sunset Premium Residential Complex: Peaceful, green, and secure environment Outdoor pool and indoor heated pool for year-round use 2 large underground parking spaces A perfect blend of style, comfort, and breathtaking scenery – your sanctuary on the Costa del Sol awaits.