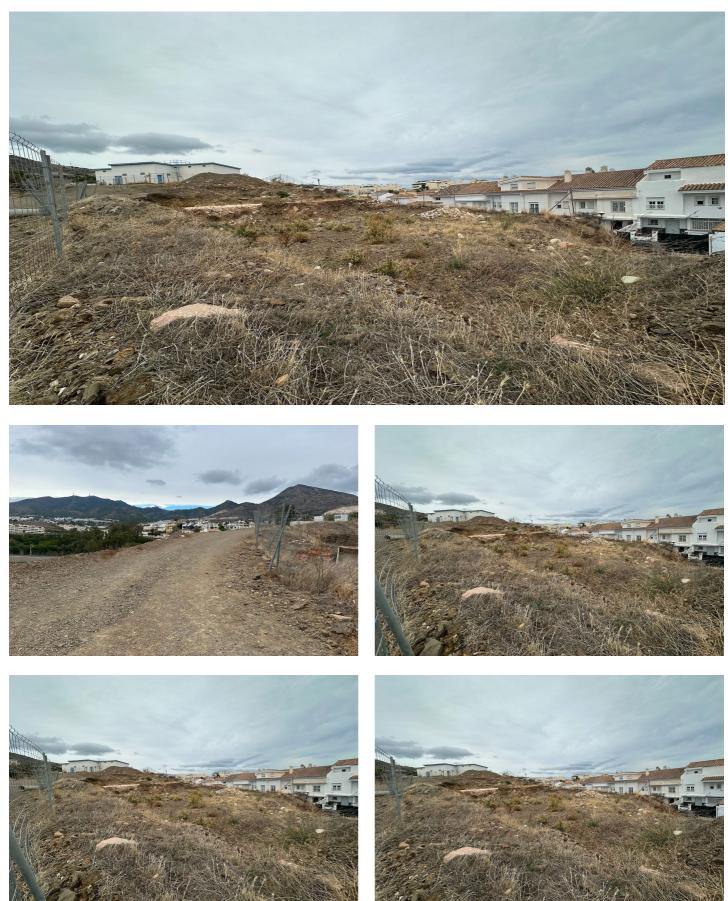

## Costa del Sol, Benalmádena

Land in Benalmadena, 1530 m2, located in Arroyo de la Miel, just 1km from Benalmadena beach, in a greenish environment, very quiet and with views of the sea.

Buildable coefficient of 0.25%; You can build 280 m2 with a cassock included, you can also build a garage and solarium that are not linked to the built meters.

You can build 3 floors.

Work license approved and paid.