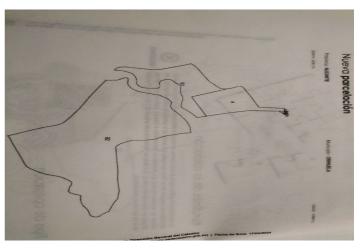

## Land for sale in Torremendo, Orihuela

175,000€

Reference: RS22807 Plot Size: 87,545m<sup>2</sup>

## Costa Blanca South, Torremendo

Here we have a plot of land for sale located in San Onofre and El Alcachofar near to Torremendo and close proximity to the border of Murcia. Plot size 87,545 square meters. If you wish to have access to mains electric there is an access point about 500 metres away from the land. The land is registered as Rustic land, allowing the possibility to build a property due to the fact rustic land can be built on every 26,000m2. This permission will need to be checked at the local town hall for any updates. Electric will need to be installed for a building mains or solar panels. 12 panels and a backup generator will cost about €14,000. A septic tank will need to be installed as well as a tank for water. Torremendo is a small quiet authentic village with 580 inhabitants. It is surrounded by a typical rugged and varied landscape. The road from Torremendo to Orihuela is one of the most scenic you will find and the area proves to be a unique spot for nature lovers, cyclists and equestrian sport lovers. The well-known reservoir "Embalse de la Pedrera" is a mile away from the village in the direction of Orihuela. It is surrounded by a beautiful nature reserve with many different species of birds and where you can observe a spectacular sunset. The village comprises a health centre, pharmacy, garage, petrol station, some small stores and several bars and restaurants. Once a week there is a small market. There is also a public pool that is open in the summer months. In the nearby larger village of San Miquel de Salinas only a 10 minute drive away, there is a large supermarket and a big open market once a week. There are several beaches at a distance of around 18 km and in the vicinity of the village you will find several 'Old Spanish Fincas' with orchards of almond-, citrus- and olive trees. If you are looking for a Golf Course, there are several only a very short distance away. Easy access to the major motorways lead you to towns and cities like Orihuela, Bigastro, Alicante, Murcia and Torrevieja. The quality of the roads in the area is good. The airports of Alicante or Murcia are within easy reach. Location 37.975640,-0.93923