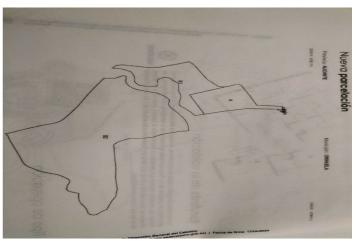

## Land for sale in Torremendo, Orihuela

175 000 €

**Référence**: RS22807 Terrain: 87 545m<sup>2</sup>

## Costa Blanca South, Torremendo

Here we have a plot of land for sale located in San Onofre and El Alcachofar near to Torremendo and close proximity to the border of Murcia. Plot size 87,545 square meters. If you wish to have access to mains electric there is an access point about 500 metres away from the land. The land is registered as Rustic land, allowing the possibility to build a property due to the fact rustic land can be built on every 26,000m2. This permission will need to be checked at the local town hall for any updates. Electric will need to be installed for a building mains or solar panels. 12 panels and a backup generator will cost about €14,000. A septic tank will need to be installed as well as a tank for water. Torremendo is a small quiet authentic village with 580 inhabitants. It is surrounded by a typical rugged and varied landscape. The road from Torremendo to Orihuela is one of the most scenic you will find and the area proves to be a unique spot for nature lovers, cyclists and equestrian sport lovers. The well-known reservoir "Embalse de la Pedrera" is a mile away from the village in the direction of Orihuela. It is surrounded by a beautiful nature reserve with many different species of birds and where you can observe a spectacular sunset. The village comprises a health centre, pharmacy, garage, petrol station, some small stores and several bars and restaurants. Once a week there is a small market. There is also a public pool that is open in the summer months. In the nearby larger village of San Miquel de Salinas only a 10 minute drive away, there is a large supermarket and a big open market once a week. There are several beaches at a distance of around 18 km and in the vicinity of the village you will find several 'Old Spanish Fincas' with orchards of almond-, citrus- and olive trees. If you are looking for a Golf Course, there are several only a very short distance away. Easy access to the major motorways lead you to towns and cities like Orihuela, Bigastro, Alicante, Murcia and Torrevieja. The quality of the roads in the area is good. The airports of Alicante or Murcia are within easy reach. Location 37.975640,-0.93923