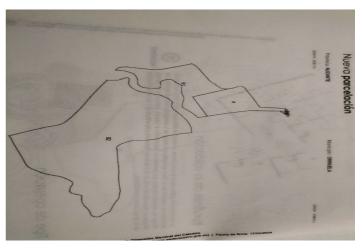

## Land for sale in Torremendo, Orihuela

175.000€

**Referentie:** RS22807 **Plotgrootte:** 87.545m<sup>2</sup>

## Costa Blanca South, Torremendo

Here we have a plot of land for sale located in San Onofre and El Alcachofar near to Torremendo and close proximity to the border of Murcia. Plot size 87,545 square meters. If you wish to have access to mains electric there is an access point about 500 metres away from the land. The land is registered as Rustic land, allowing the possibility to build a property due to the fact rustic land can be built on every 26,000m2. This permission will need to be checked at the local town hall for any updates. Electric will need to be installed for a building mains or solar panels. 12 panels and a backup generator will cost about €14,000. A septic tank will need to be installed as well as a tank for water. Torremendo is a small quiet authentic village with 580 inhabitants. It is surrounded by a typical rugged and varied landscape. The road from Torremendo to Orihuela is one of the most scenic you will find and the area proves to be a unique spot for nature lovers, cyclists and equestrian sport lovers. The well-known reservoir "Embalse de la Pedrera" is a mile away from the village in the direction of Orihuela. It is surrounded by a beautiful nature reserve with many different species of birds and where you can observe a spectacular sunset. The village comprises a health centre, pharmacy, garage, petrol station, some small stores and several bars and restaurants. Once a week there is a small market. There is also a public pool that is open in the summer months. In the nearby larger village of San Miquel de Salinas only a 10 minute drive away, there is a large supermarket and a big open market once a week. There are several beaches at a distance of around 18 km and in the vicinity of the village you will find several 'Old Spanish Fincas' with orchards of almond-, citrus- and olive trees. If you are looking for a Golf Course, there are several only a very short distance away. Easy access to the major motorways lead you to towns and cities like Orihuela, Bigastro, Alicante, Murcia and Torrevieja. The quality of the roads in the area is good. The airports of Alicante or Murcia are within easy reach. Location 37.975640,-0.93923