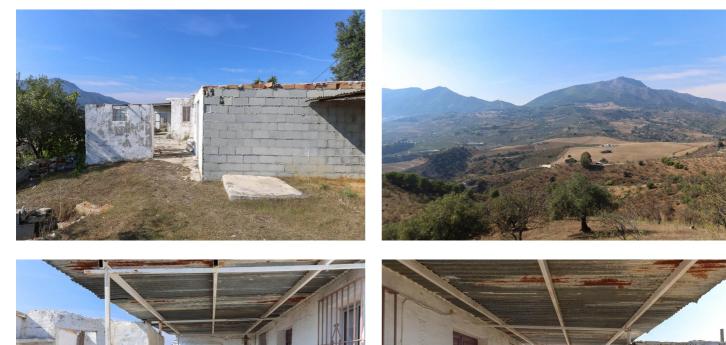

## Sierra de las Nieves, Casarabonela

Finca/Ruin in Casarabonela.... LET YOUR IMAGINATION run wild . Large footprint . Incredible views . Rural setting . Beautiful location This blank canvas property in the hills of Casarabonela requires a full reform. Sitting in the hills of Casarabonela with some of the most fantatic views in our valley. The large frootprint of the property creates infinite possibilities for the new owners..... let your imagination run wild! For a better idea of the layout, I would recommend having a look at our virtual tour. Casarabonela is located at the foothills of Sierra Prieta, part of the Sierra de las Nieves. The air is clean and the views are stunning, due to the elevated position of the village. It is an ideal base for outdoor-and nature lovers. Hiking, biking, horse riding or just a walk through the mountains and forest, with views over the Guadalhorce valley and even the ocean, are the perfect way to relax and enjoy the peace and quietness of the beautiful surroundings. Walking through the narrow whitewashed streets, you will discover the Moorish soul, combined with Christian elements and Roman remains. The village has a central church and many plazas and outside terraces where you can enjoy sunshine, local tapas and a drink. Also at night you can join the locals for a drink in one of the bars. At the highest part of town, the remains of the Arab Castle Casarabonela are visible, besides its historical value it is an exceptional viewpoint! Casarabonela is located only 40 minutes (47 km.) from Málaga and the airport. The beaches of the Costa del Sol are a 45 minutes (62 km.) drive.