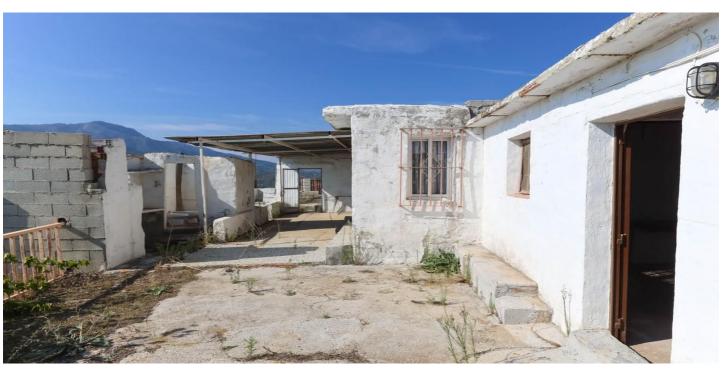

## Sierra de las Nieves, Casarabonela

Finca/Ruin in Casarabonela.... LET YOUR IMAGINATION run wild . Large footprint . Incredible views . Rural setting . Beautiful location This blank canvas property in the hills of Casarabonela requires a full reform. Sitting in the hills of Casarabonela with some of the most fantatic views in our valley. The large frootprint of the property creates infinite possibilities for the new owners..... let your imagination run wild! For a better idea of the layout, I would recommend having a look at our virtual tour. Casarabonela is located at the foothills of Sierra Prieta, part of the Sierra de las Nieves. The air is clean and the views are stunning, due to the elevated position of the village. It is an ideal base for outdoor-and nature lovers. Hiking, biking, horse riding or just a walk through the mountains and forest, with views over the Guadalhorce valley and even the ocean, are the perfect way to relax and enjoy the peace and quietness of the beautiful surroundings. Walking through the narrow whitewashed streets, you will discover the Moorish soul, combined with Christian elements and Roman remains. The village has a central church and many plazas and outside terraces where you can enjoy sunshine, local tapas and a drink. Also at night you can join the locals for a drink in one of the bars. At the highest part of town, the remains of the Arab Castle Casarabonela are visible, besides its historical value it is an exceptional viewpoint! Casarabonela is located only 40 minutes (47 km.) from Málaga and the airport. The beaches of the Costa del Sol are a 45 minutes (62 km.) drive.