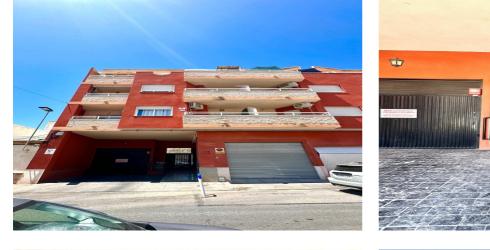

## Costa Blanca South, Torrevieja

Penthouse with Solarium, Garage, and Terrace - 800 Meters from the Beach in Torrevieja We present this cozy and well-equipped penthouse in Torrevieja, located just 800 meters from the sea, ideal both as a permanent home and for vacation getaways. Its east-facing orientation and outdoor spaces make it a very bright and functional property. Comfortable and Functional Layout The home has 60 m<sup>2</sup> of built area, efficiently distributed, plus a 12 m<sup>2</sup> east-facing terrace, perfect for enjoying the morning sun and the Mediterranean climate. It also includes a large private solarium, ideal as a chill-out area, for barbecues, or simply relaxing outdoors. The penthouse consists of: 2 double bedrooms, one with an en-suite bathroom and built-in wardrobes, adding functionality and storage space. 2 full bathrooms, one with a bathtub and the other en-suite, both in perfect condition. Separate kitchen, fully equipped with appliances, ideal for cooking comfortably without interfering with the rest of the space. A cozy and well-used living-dining room with direct access to the terrace. A large terrace with a pergola, perfect for creating a comfortable and shaded outdoor space. Included extras that make a difference This penthouse includes a parking space, providing convenience and security for the vehicle, and a private solarium, one of the most sought-after features for those who value outdoor space and privacy. Strategic location Located in a quiet area of Torrevieja, with all essential services nearby: supermarkets, public transport, schools, restaurants, and green areas. And best of all: just 800 meters from the beach, easily accessible on foot. An ideal property for those seeking outdoor space, comfort, and proximity to the sea, with all the extras included: garage, solarium, terrace, and two bathrooms. Would you like more information or to schedule a viewing? We are at your disposal.