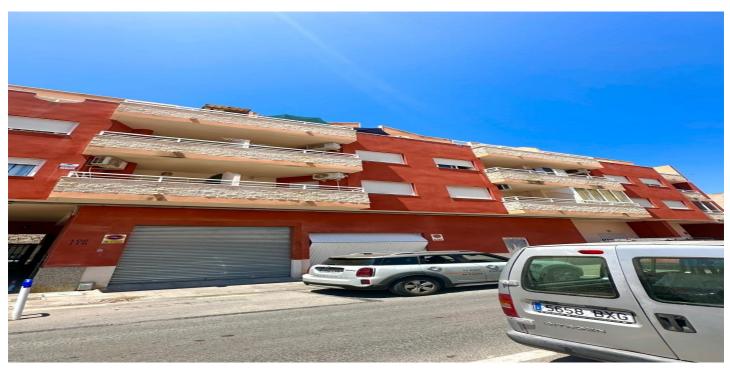

## Costa Blanca South, Torrevieja

Penthouse with Solarium, Garage, and Terrace - 800 Meters from the Beach in Torrevieja We present this cozy and well-equipped penthouse in Torrevieja, located just 800 meters from the sea, ideal both as a permanent home and for vacation getaways. Its east-facing orientation and outdoor spaces make it a very bright and functional property. Comfortable and Functional Layout The home has 60 m<sup>2</sup> of built area, efficiently distributed, plus a 12 m<sup>2</sup> east-facing terrace, perfect for enjoying the morning sun and the Mediterranean climate. It also includes a large private solarium, ideal as a chill-out area, for barbecues, or simply relaxing outdoors. The penthouse consists of: 2 double bedrooms, one with an en-suite bathroom and built-in wardrobes, adding functionality and storage space. 2 full bathrooms, one with a bathtub and the other en-suite, both in perfect condition. Separate kitchen, fully equipped with appliances, ideal for cooking comfortably without interfering with the rest of the space. A cozy and well-used living-dining room with direct access to the terrace. A large terrace with a pergola, perfect for creating a comfortable and shaded outdoor space. Included extras that make a difference This penthouse includes a parking space, providing convenience and security for the vehicle, and a private solarium, one of the most sought-after features for those who value outdoor space and privacy. Strategic location Located in a quiet area of Torrevieja, with all essential services nearby: supermarkets, public transport, schools, restaurants, and green areas. And best of all: just 800 meters from the beach, easily accessible on foot. An ideal property for those seeking outdoor space, comfort, and proximity to the sea, with all the extras included: garage, solarium, terrace, and two bathrooms. Would you like more information or to schedule a viewing? We are at your disposal.