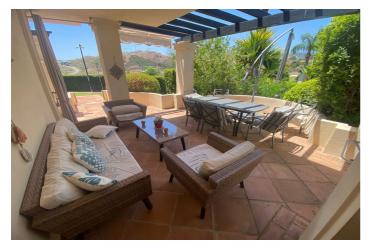

### Costa del Sol, Benahavís

2-Bedroom Ground Floor Apartment for Sale – Capanes del Golf, Benahavís Nestled in the prestigious gated community of Capanes del Golf, this stylish 2-bedroom, 2.5-bathroom ground floor apartment offers a rare combination of luxury, comfort, and outdoor living in one of the most sought-after developments in Benahavís. With a spacious interior layout, the apartment features a bright open-plan living and dining area that flows effortlessly onto a large private terrace and garden – perfect for relaxing, entertaining, or enjoying the tranquil views of the surrounding golf course and lush landscaped gardens. Both bedrooms are generously sized with en-suite bathrooms, underfloor heating, and fitted wardrobes. The modern kitchen is fully equipped with high-quality appliances, and there's also a separate guest WC for added convenience. Additional features include underground parking, a storage room, marble flooring, hot and cold air conditioning, and 24-hour security. Residents of Capanes del Golf enjoy access to a wide range of resort-style amenities, including indoor and outdoor pools, a gym, spa, and sauna, all set within beautifully maintained communal areas. Located just minutes from the charming village of Benahavís and a short drive to Marbella, Puerto Banús, and the beach, this apartment is ideal as a permanent home, holiday retreat, or investment property.