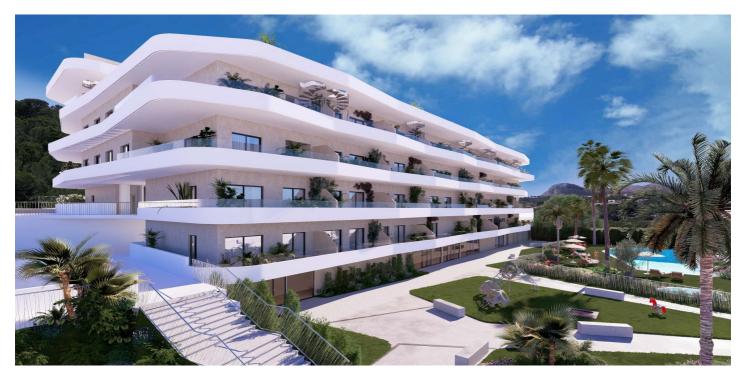

## Ground Floor Apartment for sale in La Nucia, La Nucia

306,711 - 404,250 €

Reference: R5119621 Bedrooms: 2 Bathrooms: 2 Build Size: 71m<sup>2</sup> - 76m<sup>2</sup> Terrace: 13m<sup>2</sup> - 80m<sup>2</sup>

## Costa Blanca North, La Nucia

At this exclusive residential development, every home has been thoughtfully designed to maximise natural light, embrace the exceptional Mediterranean climate, and blend seamlessly with its natural surroundings. For those seeking an even more exclusive experience, the penthouses feature private solariums of up to 110 m², ideal for enjoying the tranquillity of the landscape, panoramic views, and unforgettable moments under the Mediterranean sky. The ground-floor apartments stand out with expansive terraces ranging from 25 m² to 259 m², inviting you to relax outdoors and soak up the serene atmosphere. Life here extends beyond the walls of your home — this is a lifestyle designed to exceed expectations and provide maximum comfort. Take a refreshing dip in the pool, while children can play in the dedicated kids' park or cool off in their own swimming pool. Stay active without leaving home by making use of the fully equipped gym. For moments of socialising and connection, the social club is the perfect place to gather with friends and neighbours, enjoy great conversations, and create lasting memories in a modern and welcoming environment. Additionally, convenience is a priority. Every home includes a spacious private parking space and a practical storage room, offering the peace of mind of having everything well-organised and within easy reach.