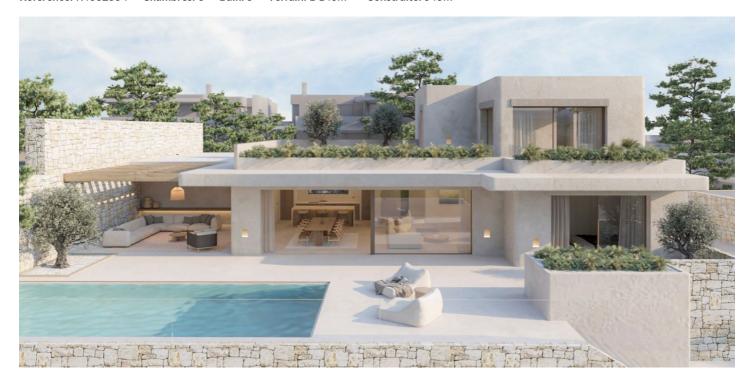

## Detached Villa for sale in Moraira, Teulada

1 690 000 €

Référence: R4682554 Chambres: 3 Bain: 5 Terrain: 1 145m<sup>2</sup> Construite: 343m<sup>2</sup>

## Costa Blanca North, Moraira

New villa located in one of the most exclusive areas to live on the Spanish Costa Blanca, between Pinar del Advocat and Benimeit, in the coastal town of Moraira, just 2.5 km from the beaches, the old town of Moraira, the fishing port, and the Yacht Club. The timeless and refined style of this luxurious residential complex, "Moraira Natura," will undoubtedly captivate you! This ambitious project, constructed with high-quality materials, consists of 6 units that enjoy great privacy in an incomparable setting filled with natural light and nature's aromas, wrapped in the most sophisticated Mediterranean architectural essence. The villa is set on a plot of 1,144.80 m², spread over 2 open-plan floors to make the most of natural light, connecting the interior space to the outdoors. On the ground floor is the resting area, consisting of 2 bedrooms with 2 en-suite bathrooms and a separate walk-in closet. On the upper floor, you'll find access to the villa and the living area with a living-dining room, a fully equipped open-plan minimalist kitchen with a cooking island and breakfast bar, a guest toilet, and a bedroom with an en-suite bathroom and walk-in closet. On this floor, there is also the beautiful exterior area dressed in natural stone that hosts various settings: landscaped garden, swimming pool, and several spaces to relax and enjoy the sunny weather of the Costa Blanca. The property also includes several additional features: a garage for 2 vehicles, an oak wood pergola on the terrace, an exterior toilet, ducted air conditioning, underfloor heating, security door, alarm system, home automation, and custom-built wardrobes, among others.