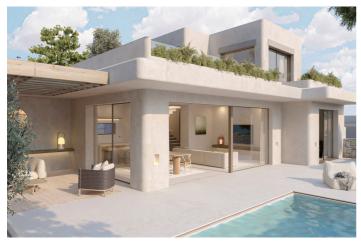

## Costa Blanca North, Moraira

New villa located in one of the most exclusive areas to live on the Spanish Costa Blanca, between Pinar del Advocat and Benimeit, in the coastal town of Moraira, just 2.5 km from the beaches, the old town of Moraira, the fishing port, and the Yacht Club. The timeless and refined style of this luxurious residential complex, "Moraira Natura," will undoubtedly captivate you! This ambitious project, constructed with high-quality materials, consists of 6 units that enjoy great privacy in an incomparable setting filled with natural light and nature's aromas, wrapped in the most sophisticated Mediterranean architectural essence. The villa is set on a plot of 1,144.80 m², spread over 2 open-plan floors to make the most of natural light, connecting the interior space to the outdoors. On the ground floor is the resting area, consisting of 2 bedrooms with 2 en-suite bathrooms and a separate walk-in closet. On the upper floor, you'll find access to the villa and the living area with a living-dining room, a fully equipped open-plan minimalist kitchen with a cooking island and breakfast bar, a guest toilet, and a bedroom with an en-suite bathroom and walk-in closet. On this floor, there is also the beautiful exterior area dressed in natural stone that hosts various settings: landscaped garden, swimming pool, and several spaces to relax and enjoy the sunny weather of the Costa Blanca. The property also includes several additional features: a garage for 2 vehicles, an oak wood pergola on the terrace, an exterior toilet, ducted air conditioning, underfloor heating, security door, alarm system, home automation, and custom-built wardrobes, among others.