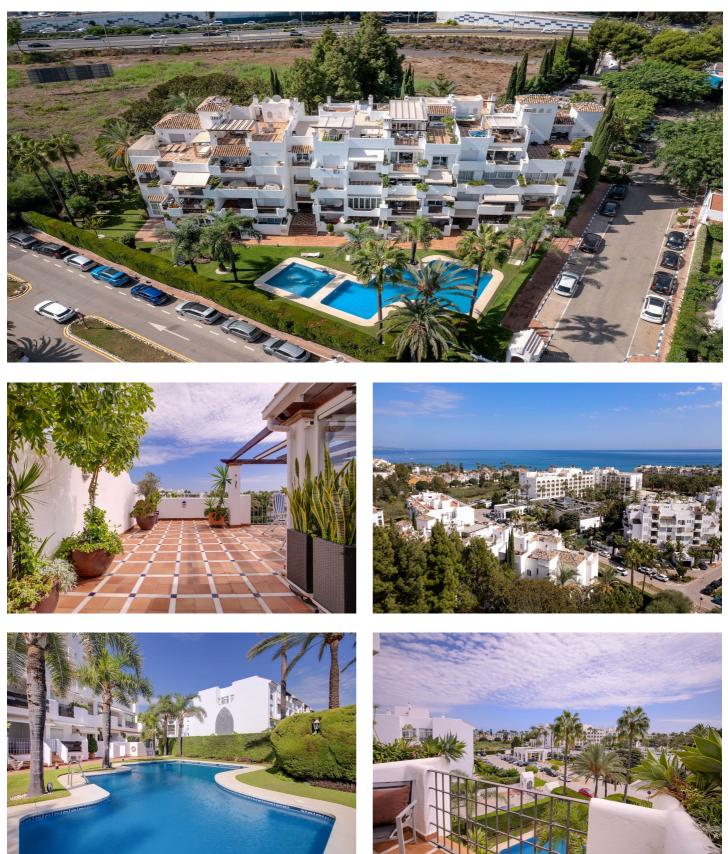

# Costa del Sol, Puerto Banús

Duplex penthouse with an incredible terrace and panoramic views, in the heart of Puerto Banus. If you are looking for an oasis of comfort and elegance in Puerto Banus, one of the most exclusive destinations in Europe, this beautiful duplex penthouse, in perfect condition, could be the ideal property. It is worth mentioning its generous terrace of 92 m2s, which becomes a dream corner to enjoy unforgettable outdoor moments, with 360 degrees panoramic views. The price includes a parking space and a storage room. Situated in a privileged area of Puerto Banús, close by the Meliá Banus hotel, the property offers an ideal location with easy access to restaurants and beach clubs. Furthermore, residents can enjoy ample green areas and a communal swimming pool. Do not hesitate to contact us to request a viewing.

## Features:

Features Covered Terrace Lift Private Terrace Storage Room Ensuite Bathroom Double Glazing Fitted Wardrobes Solarium Views Sea Mountain Panoramic

#### Pool

Communal Children`s Pool **Security** Gated Complex

### Orientation South

Setting Beachside Close To Port Urbanisation Close To Sea Close To Shops Town Close To Marina Kitchen Fully Fitted

Parking Underground Garage Energy Rating E Climate Control Air Conditioning

Condition Good

Garden Communal

Utilities Electricity Drinkable Water CO2 Emission Rating E