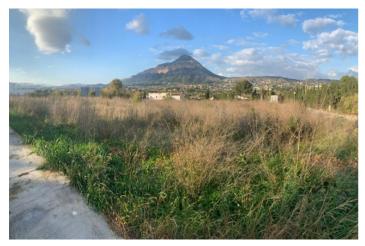

## Costa Blanca North, Javea

Las Lomos de Rey is a new urbanisation of 52 building plots in Javea. The construction of some villas has started and you can choose your own design, architect and builder. Roads and pavements are fully completed and electricity, water, mains drainage and piped gas are all connected to each plot. Yes, that means no gas bottles. This is an impressive urbanisation in a great location mid-way between the coastal towns of Javea and Moraira on the Costa Blanca. The plots sit in a gently sloping valley at the foot of the Granadella forest ridge. Most of the plots are flat and all have views across the valley to Mount Montgo. Stunning sunsets over Montgo are guaranteed. 26 plots are still available, but they are selling fast. For more details and a map of Los Lomas del Rey please contact Plots Direct. Prices start at 200. 000€ per plot.