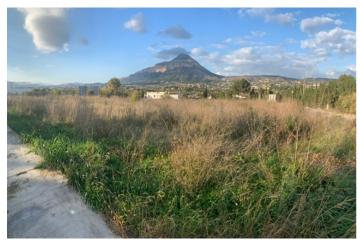

## Terreno Rustico en venta en Javea, Javea

200.000€

Referencia: R4389472 Terreno: 1.000m<sup>2</sup>

## Costa Blanca North, Javea

Las Lomos de Rey is a new urbanisation of 52 building plots in Javea. The construction of some villas has started and you can choose your own design, architect and builder. Roads and pavements are fully completed and electricity, water, mains drainage and piped gas are all connected to each plot. Yes, that means no gas bottles. This is an impressive urbanisation in a great location mid-way between the coastal towns of Javea and Moraira on the Costa Blanca. The plots sit in a gently sloping valley at the foot of the Granadella forest ridge. Most of the plots are flat and all have views across the valley to Mount Montgo. Stunning sunsets over Montgo are guaranteed. 26 plots are still available, but they are selling fast. For more details and a map of Los Lomas del Rey please contact Plots Direct. Prices start at 200. 000€ per plot.