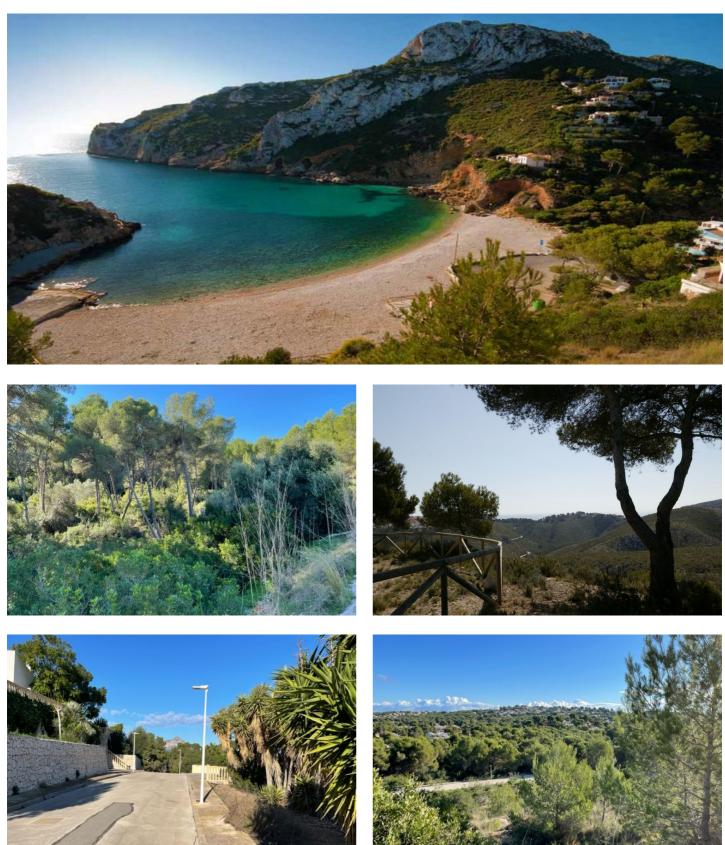

## Costa Blanca North, Javea

The Granadella Natural Park is on the southern side of the Javea peninsula. An area of outstanding natural beauty with pine forest hills and numerous walking trails. And of course, home to Spain's N°1 beach, the beautiful Cala de la Granadella Plots Direct will be releasing exclusive, fully urbanised plots for sale during 2024 on the edge of the Granadella Natural Park. These plots have fully completed roads, pavements and street lighting. Electricity, water, cable TV and internet, fully integrated drainage + waste system and centralised piped gas supply are all connected. Some plots are flat, others are slightly sloping and they range in size from 1000m2 to 1160m2. Plenty of room to design and build a spacious new family villa with swimming pool, terraces, gardens and parking areas. All the plots face south or west to the Mediterranean. Close to the beaches, restaurants, bars, shops, schools and tennis clubs; this spot on the Costa Blanca is perfect for family life and fabulous holidays. Plot prices will start at 220. 000€; please contact us for more details.