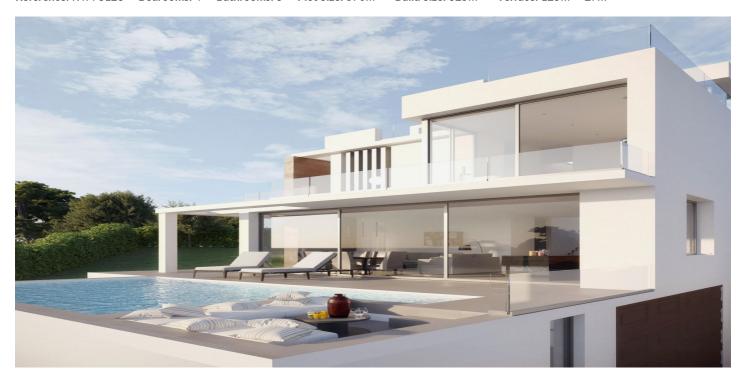

## Detached Villa for sale in Estepona, Estepona

1,400,000 €

Reference: R4778128 Bedrooms: 4 Bathrooms: 3 Plot Size: 570m<sup>2</sup> Build Size: 325m<sup>2</sup> Terrace: 125m<sup>2</sup> - 27m<sup>2</sup>

## Costa del Sol, Estepona

This villa is a modern turnkey villa project situated on a plot of 570 m2 with 0.35% max build capacity. The property has been designed to maximum features including infinity swimming pool with chill-out area, Cinema/Entertainment Room, Cellar, Open Plan Living & Dining Room, panoramic sea views, underground basement with space for 2 cars plus car port for 2 additional cars. Street parking, panoramic lift from basement to Solarium on which you find Jacuzzi, chill-out with ethanol fire burner on the solarium and gym with panoramic views.