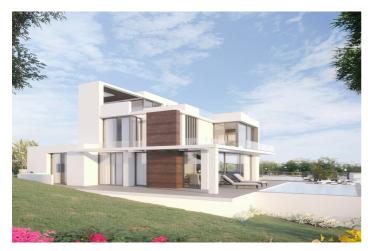

## Detached Villa for sale in Estepona, Estepona

1,400,000 €

Reference: R4778128 Bedrooms: 4 Bathrooms: 3 Plot Size: 570m<sup>2</sup> Build Size: 325m<sup>2</sup> Terrace: 125m<sup>2</sup> - 27m<sup>2</sup>

## Costa del Sol, Estepona

This villa is a modern turnkey villa project situated on a plot of 570 m2 with 0.35% max build capacity. The property has been designed to maximum features including infinity swimming pool with chill-out area, Cinema/Entertainment Room, Cellar, Open Plan Living & Dining Room, panoramic sea views, underground basement with space for 2 cars plus car port for 2 additional cars. Street parking, panoramic lift from basement to Solarium on which you find Jacuzzi, chill-out with ethanol fire burner on the solarium and gym with panoramic views.