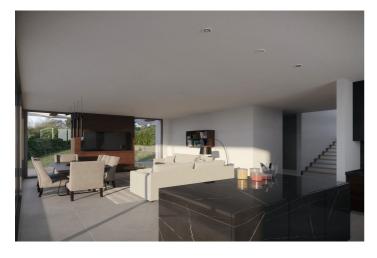

## Costa del Sol, Estepona

This villa is a modern turnkey villa project situated on a plot of 570 m2 with 0.35% max build capacity. The property has been designed to maximum features including infinity swimming pool with chill-out area, Cinema/Entertainment Room, Cellar, Open Plan Living & Dining Room, panoramic sea views, underground basement with space for 2 cars plus car port for 2 additional cars. Street parking, panoramic lift from basement to Solarium on which you find Jacuzzi, chill-out with ethanol fire burner on the solarium and gym with panoramic views.