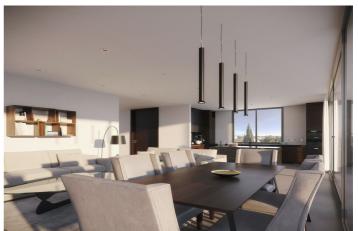

## Costa del Sol, Estepona

This villa is a modern turnkey villa project situated on a plot of 570 m2 with 0.35% max build capacity. The property has been designed to maximum features including infinity swimming pool with chill-out area, Cinema/Entertainment Room, Cellar, Open Plan Living & Dining Room, panoramic sea views, underground basement with space for 2 cars plus car port for 2 additional cars. Street parking, panoramic lift from basement to Solarium on which you find Jacuzzi, chill-out with ethanol fire burner on the solarium and gym with panoramic views.