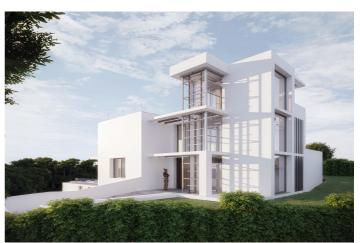

## Detached Villa for sale in Estepona, Estepona

1,400,000 €

Reference: R4778128 Bedrooms: 4 Bathrooms: 3 Plot Size: 570m<sup>2</sup> Build Size: 325m<sup>2</sup> Terrace: 125m<sup>2</sup> - 27m<sup>2</sup>

## Costa del Sol, Estepona

This villa is a modern turnkey villa project situated on a plot of 570 m2 with 0.35% max build capacity. The property has been designed to maximum features including infinity swimming pool with chill-out area, Cinema/Entertainment Room, Cellar, Open Plan Living & Dining Room, panoramic sea views, underground basement with space for 2 cars plus car port for 2 additional cars. Street parking, panoramic lift from basement to Solarium on which you find Jacuzzi, chill-out with ethanol fire burner on the solarium and gym with panoramic views.