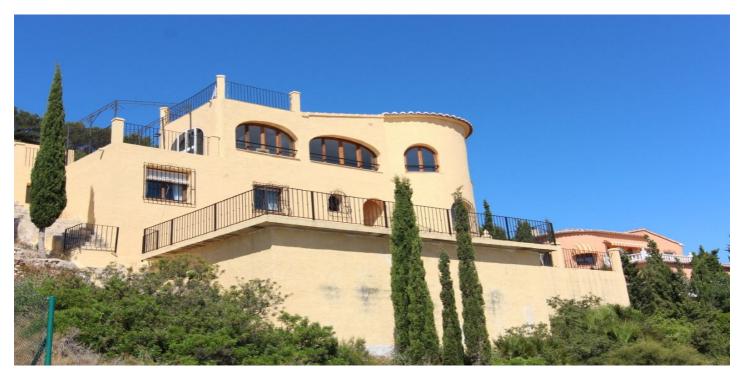

## Detached Villa for sale in Benitachell, Benitachell

690,000€

Reference: R4822822 Bedrooms: 5 Bathrooms: 4 Plot Size: 748m<sup>2</sup> Build Size: 360m<sup>2</sup>

## 

Traditional villa with sea views and 5 bedrooms for sale in Benitachell. The villa is south-east facing and overlooks the sea and the Granadella Natural Park. It is located in the well-known Cumbre del Sol urbanization close to the Lady Elizabeth International School and some stores, bars and restaurants. The house has 2 floors, on the ground floor there is a spacious living room from where you can enjoy beautiful views of the sea, a separate kitchen with access to a terrace and a bathroom. On a lower floor accessible by an internal and an external staircase there are 2 double bedrooms with their own ensuite bathroom and a third and a fourth double bedroom sharing a bathroom. On this floor there is also an additional large room and several smaller storage rooms. The pool is surrounded by a spacious terrace. There is also a carport and a solarium.