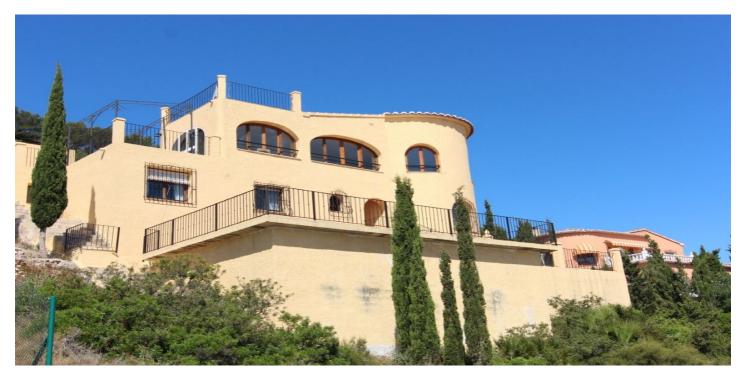

## Detached Villa for sale in Benitachell, Benitachell

690 000 €

Référence: R4822822 Chambres: 5 Bain: 4 Terrain: 748m<sup>2</sup> Construite: 360m<sup>2</sup>

## 

Traditional villa with sea views and 5 bedrooms for sale in Benitachell. The villa is south-east facing and overlooks the sea and the Granadella Natural Park. It is located in the well-known Cumbre del Sol urbanization close to the Lady Elizabeth International School and some stores, bars and restaurants. The house has 2 floors, on the ground floor there is a spacious living room from where you can enjoy beautiful views of the sea, a separate kitchen with access to a terrace and a bathroom. On a lower floor accessible by an internal and an external staircase there are 2 double bedrooms with their own ensuite bathroom and a third and a fourth double bedroom sharing a bathroom. On this floor there is also an additional large room and several smaller storage rooms. The pool is surrounded by a spacious terrace. There is also a carport and a solarium.