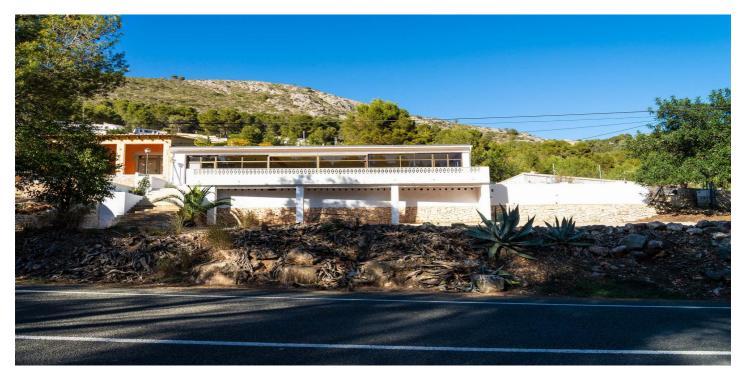

## Other for sale in Alcalalí, Alcalalí

299,000€

Reference: R4822648 Plot Size: 965m<sup>2</sup> Build Size: 376m<sup>2</sup>

## Marina Alta, Alcalalí

Commercial property with many possibilities for sale in Alcalali. The building is oriented south, it has an area of 294m2 with a terrace of 82m2 and is located on a plot with an area of 965m2. There is a large private parking area of about 350m2 and the possibility of creating a second large terrace on the side of the building. The roof was completely renewed a few months ago. The property is currently licensed for bar/restaurant. It is built on a residential plot and therefore can also be converted into a house or several apartments and there is also the possibility of building a swimming pool. Alcalalí is a village located in the heart of the Jalon Valley. It is an area known for its beautiful mountain scenery, vibrant bicycle tourism, for its excellent wine and much more. The commercial area is within walking distance of the village where you will find all kinds of amenities. The beautiful beaches of the Costa Blanca are only 20 minutes away.