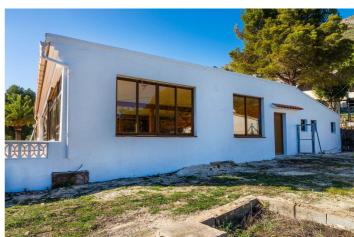

## Marina Alta, Alcalalí

Commercial property with many possibilities for sale in Alcalali. The building is oriented south, it has an area of 294m2 with a terrace of 82m2 and is located on a plot with an area of 965m2. There is a large private parking area of about 350m2 and the possibility of creating a second large terrace on the side of the building. The roof was completely renewed a few months ago. The property is currently licensed for bar/restaurant. It is built on a residential plot and therefore can also be converted into a house or several apartments and there is also the possibility of building a swimming pool. Alcalalí is a village located in the heart of the Jalon Valley. It is an area known for its beautiful mountain scenery, vibrant bicycle tourism, for its excellent wine and much more. The commercial area is within walking distance of the village where you will find all kinds of amenities. The beautiful beaches of the Costa Blanca are only 20 minutes away.