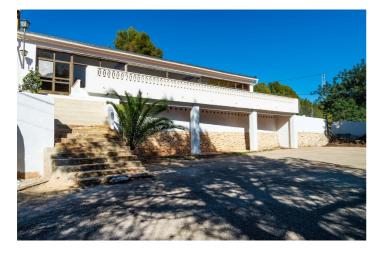

## Other for sale in Alcalalí, Alcalalí

299,000€

Reference: R4822648 Plot Size: 965m<sup>2</sup> Build Size: 376m<sup>2</sup>

## Marina Alta, Alcalalí

Commercial property with many possibilities for sale in Alcalali. The building is oriented south, it has an area of 294m2 with a terrace of 82m2 and is located on a plot with an area of 965m2. There is a large private parking area of about 350m2 and the possibility of creating a second large terrace on the side of the building. The roof was completely renewed a few months ago. The property is currently licensed for bar/restaurant. It is built on a residential plot and therefore can also be converted into a house or several apartments and there is also the possibility of building a swimming pool. Alcalalí is a village located in the heart of the Jalon Valley. It is an area known for its beautiful mountain scenery, vibrant bicycle tourism, for its excellent wine and much more. The commercial area is within walking distance of the village where you will find all kinds of amenities. The beautiful beaches of the Costa Blanca are only 20 minutes away.