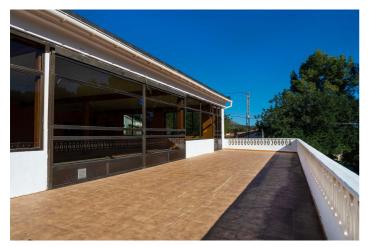

## Marina Alta, Alcalalí

Commercial property with many possibilities for sale in Alcalali. The building is oriented south, it has an area of 294m2 with a terrace of 82m2 and is located on a plot with an area of 965m2. There is a large private parking area of about 350m2 and the possibility of creating a second large terrace on the side of the building. The roof was completely renewed a few months ago. The property is currently licensed for bar/restaurant. It is built on a residential plot and therefore can also be converted into a house or several apartments and there is also the possibility of building a swimming pool. Alcalalí is a village located in the heart of the Jalon Valley. It is an area known for its beautiful mountain scenery, vibrant bicycle tourism, for its excellent wine and much more. The commercial area is within walking distance of the village where you will find all kinds of amenities. The beautiful beaches of the Costa Blanca are only 20 minutes away.

| С | ea | +. | ır | $\sim$ | _ |   |
|---|----|----|----|--------|---|---|
| Г | Ca | LL | 41 | ᆫ      | 3 | • |

**Private Terrace**