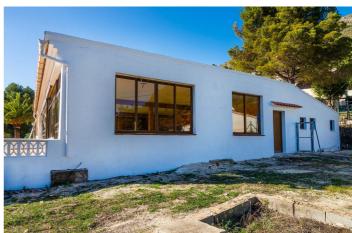

## Marina Alta, Alcalalí

Commercial property with many possibilities for sale in Alcalali. The building is oriented south, it has an area of 294m2 with a terrace of 82m2 and is located on a plot with an area of 965m2. There is a large private parking area of about 350m2 and the possibility of creating a second large terrace on the side of the building. The roof was completely renewed a few months ago. The property is currently licensed for bar/restaurant. It is built on a residential plot and therefore can also be converted into a house or several apartments and there is also the possibility of building a swimming pool. Alcalalí is a village located in the heart of the Jalon Valley. It is an area known for its beautiful mountain scenery, vibrant bicycle tourism, for its excellent wine and much more. The commercial area is within walking distance of the village where you will find all kinds of amenities. The beautiful beaches of the Costa Blanca are only 20 minutes away.