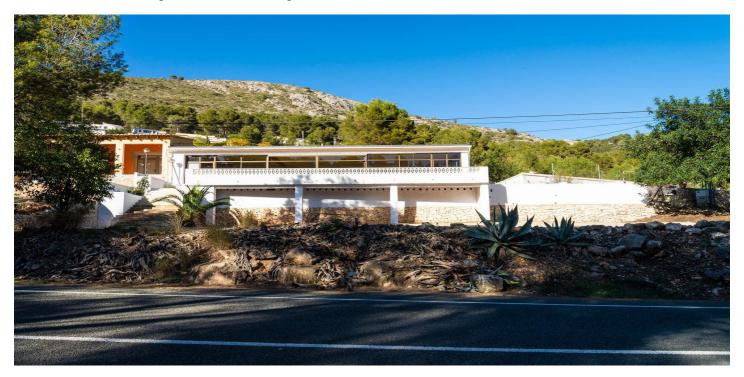

## Marina Alta, Alcalalí

Commercial property with many possibilities for sale in Alcalali. The building is oriented south, it has an area of 294m2 with a terrace of 82m2 and is located on a plot with an area of 965m2. There is a large private parking area of about 350m2 and the possibility of creating a second large terrace on the side of the building. The roof was completely renewed a few months ago. The property is currently licensed for bar/restaurant. It is built on a residential plot and therefore can also be converted into a house or several apartments and there is also the possibility of building a swimming pool. Alcalalí is a village located in the heart of the Jalon Valley. It is an area known for its beautiful mountain scenery, vibrant bicycle tourism, for its excellent wine and much more. The commercial area is within walking distance of the village where you will find all kinds of amenities. The beautiful beaches of the Costa Blanca are only 20 minutes away.