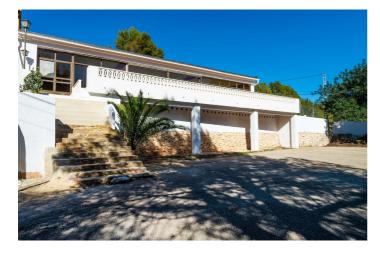

## Marina Alta, Alcalalí

Commercial property with many possibilities for sale in Alcalali. The building is oriented south, it has an area of 294m2 with a terrace of 82m2 and is located on a plot with an area of 965m2. There is a large private parking area of about 350m2 and the possibility of creating a second large terrace on the side of the building. The roof was completely renewed a few months ago. The property is currently licensed for bar/restaurant. It is built on a residential plot and therefore can also be converted into a house or several apartments and there is also the possibility of building a swimming pool. Alcalalí is a village located in the heart of the Jalon Valley. It is an area known for its beautiful mountain scenery, vibrant bicycle tourism, for its excellent wine and much more. The commercial area is within walking distance of the village where you will find all kinds of amenities. The beautiful beaches of the Costa Blanca are only 20 minutes away.