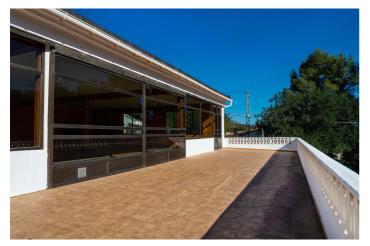

## Marina Alta, Alcalalí

Commercial property with many possibilities for sale in Alcalali. The building is oriented south, it has an area of 294m2 with a terrace of 82m2 and is located on a plot with an area of 965m2. There is a large private parking area of about 350m2 and the possibility of creating a second large terrace on the side of the building. The roof was completely renewed a few months ago. The property is currently licensed for bar/restaurant. It is built on a residential plot and therefore can also be converted into a house or several apartments and there is also the possibility of building a swimming pool. Alcalalí is a village located in the heart of the Jalon Valley. It is an area known for its beautiful mountain scenery, vibrant bicycle tourism, for its excellent wine and much more. The commercial area is within walking distance of the village where you will find all kinds of amenities. The beautiful beaches of the Costa Blanca are only 20 minutes away.