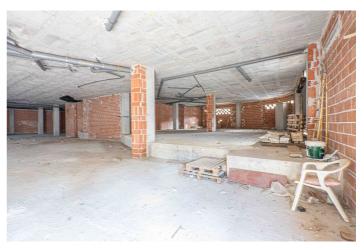

## Costa Blanca North, Javea

This commercial property consists of a first floor of 1648 m2 and a basement of 1412 m2. The building borders 3 streets so there is very much frontage that can be used for publication. It has potential for an awful lot of commercial purposes such as hotel, offices, socio-cultural activities, workshop, garage, warehouse, gym, etc. 2 facades border a municipal square, this also makes it ideal for a restaurant with terrace. Through an entrance you reach the basement that can be used as an underground garage but can also be used for other purposes. It is also accessible via an elevator and is already equipped with electricity and lighting. There are also 2 large water tanks.