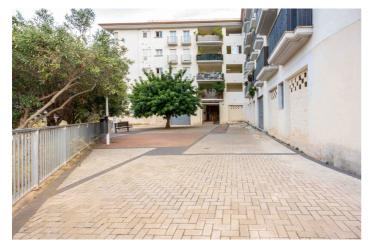

## Costa Blanca North, Javea

This commercial property consists of a first floor of 1648 m2 and a basement of 1412 m2. The building borders 3 streets so there is very much frontage that can be used for publication. It has potential for an awful lot of commercial purposes such as hotel, offices, socio-cultural activities, workshop, garage, warehouse, gym, etc. 2 facades border a municipal square, this also makes it ideal for a restaurant with terrace. Through an entrance you reach the basement that can be used as an underground garage but can also be used for other purposes. It is also accessible via an elevator and is already equipped with electricity and lighting. There are also 2 large water tanks.