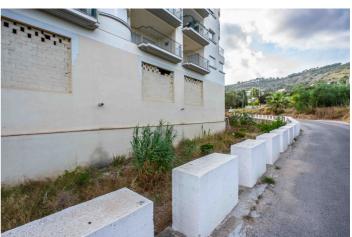

## Costa Blanca North, Javea

This commercial property consists of a first floor of 1648 m2 and a basement of 1412 m2. The building borders 3 streets so there is very much frontage that can be used for publication. It has potential for an awful lot of commercial purposes such as hotel, offices, socio-cultural activities, workshop, garage, warehouse, gym, etc. 2 facades border a municipal square, this also makes it ideal for a restaurant with terrace. Through an entrance you reach the basement that can be used as an underground garage but can also be used for other purposes. It is also accessible via an elevator and is already equipped with electricity and lighting. There are also 2 large water tanks.