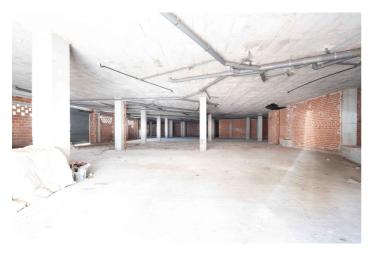

## Costa Blanca North, Javea

This commercial property consists of a first floor of 1648 m2 and a basement of 1412 m2. The building borders 3 streets so there is very much frontage that can be used for publication. It has potential for an awful lot of commercial purposes such as hotel, offices, socio-cultural activities, workshop, garage, warehouse, gym, etc. 2 facades border a municipal square, this also makes it ideal for a restaurant with terrace. Through an entrance you reach the basement that can be used as an underground garage but can also be used for other purposes. It is also accessible via an elevator and is already equipped with electricity and lighting. There are also 2 large water tanks.