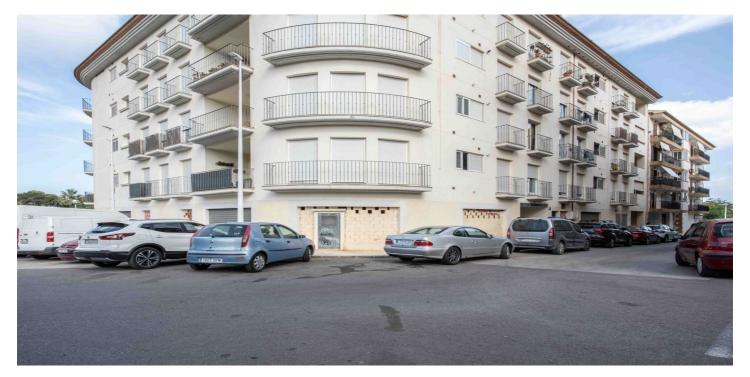

## Costa Blanca North, Javea

This commercial property consists of a first floor of 1648 m2 and a basement of 1412 m2. The building borders 3 streets so there is very much frontage that can be used for publication. It has potential for an awful lot of commercial purposes such as hotel, offices, socio-cultural activities, workshop, garage, warehouse, gym, etc. 2 facades border a municipal square, this also makes it ideal for a restaurant with terrace. Through an entrance you reach the basement that can be used as an underground garage but can also be used for other purposes. It is also accessible via an elevator and is already equipped with electricity and lighting. There are also 2 large water tanks.