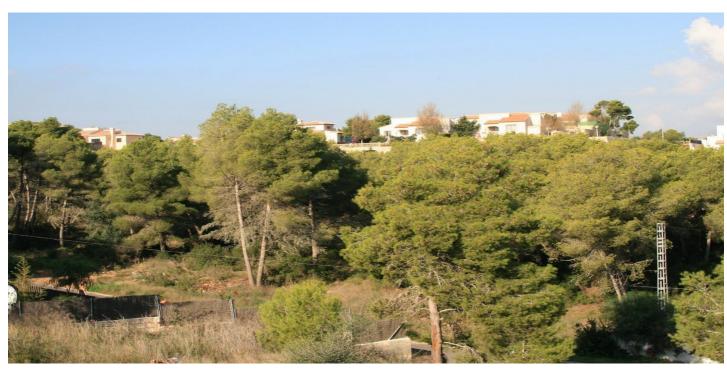

## Costa Blanca North, Javea

Plots with panoramic views for sale in JaveaThese 3 plots are located in Costa Nova, close to shops, restaurants and Granadella Bay. The plots are slightly sloping, south-facing and offer unobstructed panoramic views. They are only sold together and are suitable for building a 2-storey villa.Special featuresTotal area over 3000 m2 (1001 m2 / 1032 m2 / 1298 m2)South-facingPanoramic viewsWhy view these plotsLess than 200,000 euros per plotSpacious plotsLocationThe plots are particularly suitable for investors.For questions or a viewing, please contact our office. The displayed price does not include taxes and purchase costs / The offer is subject to errors, price changes, availability, omission and / or withdrawal from the market without prior notice / Furniture and contents according to personalized agreement and not according to the photos in the presentation