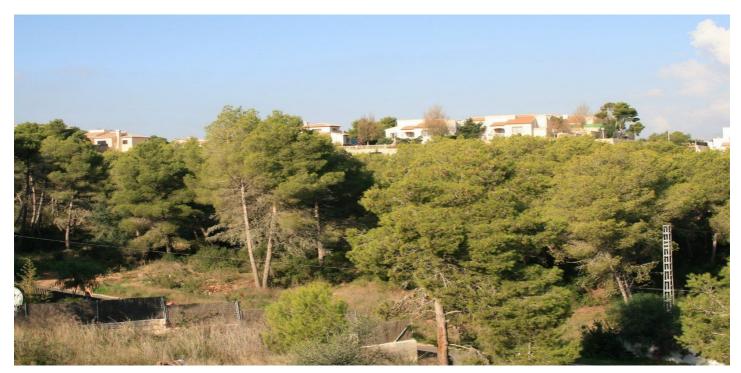

## Costa Blanca North, Javea

Plots with panoramic views for sale in Javea These 3 plots are located in Costa Nova, close to shops, restaurants and Granadella Bay. The plots are slightly sloping, south-facing and offer unobstructed panoramic views. They are only sold together and are suitable for building a 2-storey villa. Special features Total area over 3000 m2 (1001 m2 / 1032 m2 / 1298 m2)South-facingPanoramic viewsWhy view these plots Less than 200,000 euros per plotSpacious plotsLocationThe plots are particularly suitable for investors. For questions or a viewing, please contact our office. The displayed price does not include taxes and purchase costs / The offer is subject to errors, price changes, availability, omission and / or withdrawal from the market without prior notice / Furniture and contents according to personalized agreement and not according to the photos in the presentation