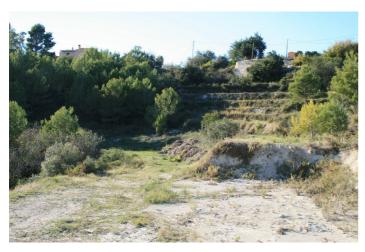

## Costa Blanca North, Benitachell

Rustic plot with sea views for sale in BenitachellThis plot is located between Moraira and Javea and is ideal for building a luxury finca. With enough space for a horse training area, it is also attractive for horse lovers. The sea views from this plot are good.DescriptionThe land offers ample opportunities for building a house to your own design. The plot is easily accessible and offers sufficient privacy. There is enough space for gardens, terraces and facilities. Its location between Moraira and Javea guarantees quick access to beaches, shops and restaurants.Special featuresPlot with sea viewLocation between Moraira and JaveaSuitable for horses training areaPrivacy and good accessibilitySouth orientationWhy view this plotLarge plotSea viewSpace for additional facilities This plot for sale in Benitachell is an excellent opportunity for those who want to build their own finca in the Costa Blanca North.Interested? Contact one of our staff for more information or a viewing.The displayed price does not include taxes and purchase costs / The offer is subject to errors, price changes, availability, omission and / or withdrawal from the market without prior notice / Furniture and contents according to personalized agreement and not according to the photos in the presentation