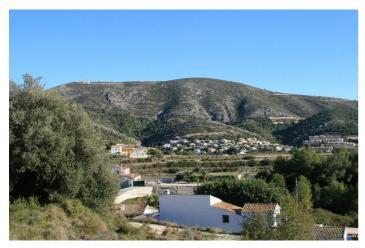

## Costa Blanca North, Benitachell

Rustic plot with sea views for sale in BenitachellThis plot is located between Moraira and Javea and is ideal for building a luxury finca. With enough space for a horse training area, it is also attractive for horse lovers. The sea views from this plot are good.DescriptionThe land offers ample opportunities for building a house to your own design. The plot is easily accessible and offers sufficient privacy. There is enough space for gardens, terraces and facilities. Its location between Moraira and Javea guarantees quick access to beaches, shops and restaurants.Special featuresPlot with sea viewLocation between Moraira and JaveaSuitable for horses training areaPrivacy and good accessibilitySouth orientationWhy view this plotLarge plotSea viewSpace for additional facilities This plot for sale in Benitachell is an excellent opportunity for those who want to build their own finca in the Costa Blanca North.Interested? Contact one of our staff for more information or a viewing.The displayed price does not include taxes and purchase costs / The offer is subject to errors, price changes, availability, omission and / or withdrawal from the market without prior notice / Furniture and contents according to personalized agreement and not according to the photos in the presentation