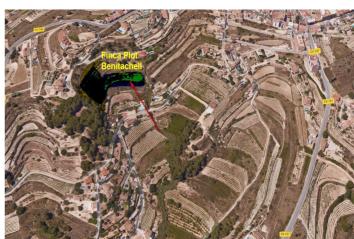

## Costa Blanca North, Benitachell

Rustic plot with sea views for sale in BenitachellThis plot is located between Moraira and Javea and is ideal for building a luxury finca. With enough space for a horse training area, it is also attractive for horse lovers. The sea views from this plot are good.DescriptionThe land offers ample opportunities for building a house to your own design. The plot is easily accessible and offers sufficient privacy. There is enough space for gardens, terraces and facilities. Its location between Moraira and Javea guarantees quick access to beaches, shops and restaurants.Special featuresPlot with sea viewLocation between Moraira and JaveaSuitable for horses training areaPrivacy and good accessibilitySouth orientationWhy view this plotLarge plotSea viewSpace for additional facilities This plot for sale in Benitachell is an excellent opportunity for those who want to build their own finca in the Costa Blanca North.Interested? Contact one of our staff for more information or a viewing.The displayed price does not include taxes and purchase costs / The offer is subject to errors, price changes, availability, omission and / or withdrawal from the market without prior notice / Furniture and contents according to personalized agreement and not according to the photos in the presentation