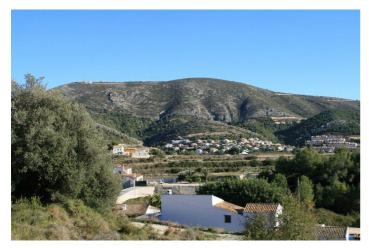

## Costa Blanca North, Benitachell

Rustic plot with sea views for sale in Benitachell This plot is located between Moraira and Javea and is ideal for building a luxury finca. With enough space for a horse training area, it is also attractive for horse lovers. The sea views from this plot are good. Description The land offers ample opportunities for building a house to your own design. The plot is easily accessible and offers sufficient privacy. There is enough space for gardens, terraces and facilities. Its location between Moraira and Javea guarantees quick access to beaches, shops and restaurants. Special features Plot with sea viewLocation between Moraira and JaveaSuitable for horses training areaPrivacy and good accessibilitySouth orientationWhy view this plot Large plotSea viewSpace for additional facilities This plot for sale in Benitachell is an excellent opportunity for those who want to build their own finca in the Costa Blanca North. Interested? Contact one of our staff for more information or a viewing. The displayed price does not include taxes and purchase costs / The offer is subject to errors, price changes, availability, omission and / or withdrawal from the market without prior notice / Furniture and contents according to personalized agreement and not according to the photos in the presentation