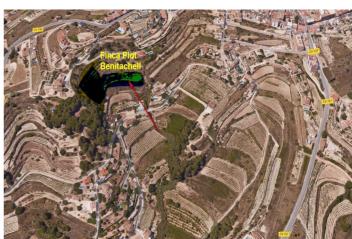

## Costa Blanca North, Benitachell

Rustic plot with sea views for sale in Benitachell This plot is located between Moraira and Javea and is ideal for building a luxury finca. With enough space for a horse training area, it is also attractive for horse lovers. The sea views from this plot are good. Description The land offers ample opportunities for building a house to your own design. The plot is easily accessible and offers sufficient privacy. There is enough space for gardens, terraces and facilities. Its location between Moraira and Javea guarantees quick access to beaches, shops and restaurants. Special features Plot with sea viewLocation between Moraira and JaveaSuitable for horses training areaPrivacy and good accessibilitySouth orientationWhy view this plot Large plotSea viewSpace for additional facilities This plot for sale in Benitachell is an excellent opportunity for those who want to build their own finca in the Costa Blanca North. Interested? Contact one of our staff for more information or a viewing. The displayed price does not include taxes and purchase costs / The offer is subject to errors, price changes, availability, omission and / or withdrawal from the market without prior notice / Furniture and contents according to personalized agreement and not according to the photos in the presentation