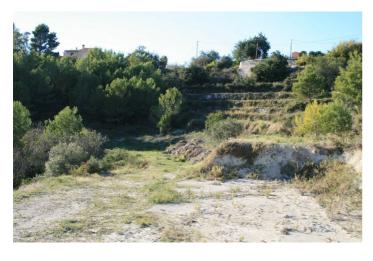

## Costa Blanca North, Benitachell

Rustic plot with sea views for sale in Benitachell This plot is located between Moraira and Javea and is ideal for building a luxury finca. With enough space for a horse training area, it is also attractive for horse lovers. The sea views from this plot are good. Description The land offers ample opportunities for building a house to your own design. The plot is easily accessible and offers sufficient privacy. There is enough space for gardens, terraces and facilities. Its location between Moraira and Javea guarantees quick access to beaches, shops and restaurants. Special features Plot with sea viewLocation between Moraira and JaveaSuitable for horses training areaPrivacy and good accessibilitySouth orientationWhy view this plot Large plotSea viewSpace for additional facilities This plot for sale in Benitachell is an excellent opportunity for those who want to build their own finca in the Costa Blanca North. Interested? Contact one of our staff for more information or a viewing. The displayed price does not include taxes and purchase costs / The offer is subject to errors, price changes, availability, omission and / or withdrawal from the market without prior notice / Furniture and contents according to personalized agreement and not according to the photos in the presentation